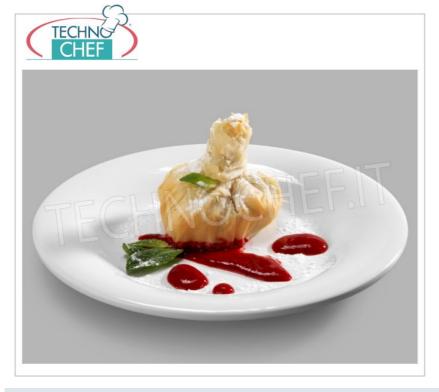

# EXTRA-STRONG WHITE MELAMINE FLAT PLATE, COMPLETE RANGE with diameter from 160 mm to 265 mm:

- melamine is a synthetic resin that hardens and takes shape after a heating process;
- it is a material recommended and used for Table and Buffet services;
- suitable for contact with food SGS certification;
- $\circ$  operating temperature from 20  $^{\circ}$  C to + 70  $^{\circ}$  C;
- $\circ \ \ \text{heat-resistant to corrosion, it is non-toxic, odorless, light and non-deformable, conducts little heat;}$
- $\circ~$  not recommended for use in microwave, oven, over direct heat, oils and chemicals.

# AVAILABLE MODELS

KR-MP22111

**Delivery** from 4 to 9 days

Technochef - FLAT PLATE with EXTRA STRONG MELAMINE PLATE Ø 160 mm, MP22111 Flat plate with rim in extra-strong white melamine,

Flat plate with rim in extra-strong white melamine, diameter 160 mm.