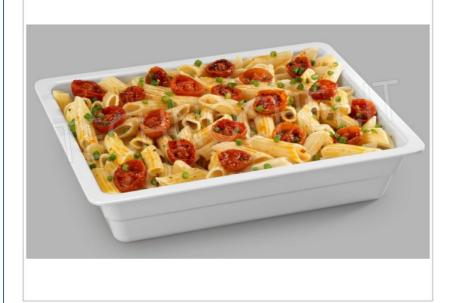

## GASTRO-NORM 1/2 BOWL (325x265 mm), in WHITE MELAMINE, COMPLETE RANGE with height from 20 mm to 100 mm:

- melamine is a synthetic resin that hardens and takes shape after a heating process;
- $\circ\;$  it is a recommended material and used for Table and Buffet services;
- $\circ\;$  suitable for contact with food SGS certification;
- $\circ~$  working temperature from 20  $^{\circ}$  C to + 70  $^{\circ}$  C;
- $\circ \ \ \text{heat resistant to corrosion, non-toxic, odorless, light and non-deformable, it carries little heat;}$
- $\circ~$  not recommended for use in microwaves, oven, over direct fire, oils and chemicals.