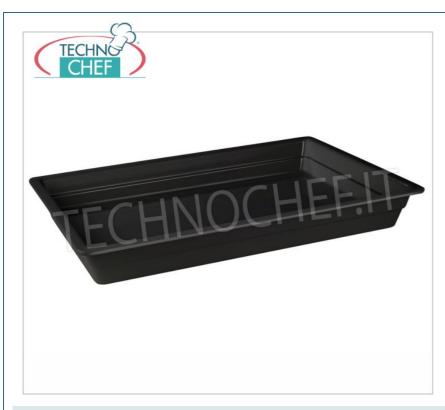

## GASTRO-NORM 1/1 BASIN (mm 530x325), in BLACK MELAMINE, COMPLETE RANGE with height from 20 mm to 65 mm:

- melamine is a synthetic resin that hardens and takes shape after a heating process;
- $\circ\;$  it is a recommended material and used for Table and Buffet services;
- $\circ\;$  suitable for contact with food SGS certification;
- $\circ~$  working temperature from 20  $^{\circ}$  C to + 70  $^{\circ}$  C;
- $\circ \ \ \text{heat resistant to corrosion, non-toxic, odorless, light and non-deformable, it carries little heat;}$
- $\circ~$  not recommended for use in microwaves, oven, over direct fire, oils and chemicals.