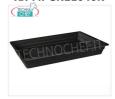

**Delivery** from 4 to 9 days

Technochef - GN 1/1 CONTAINER in BLACK MELAMINE, H 40 mm, Mod.MPGN11040N Gastronorm tray 1/1 in black melamine,

dim.mm.530x325x40h

KR-MPGN11065N

**Delivery** from 4 to 9 days