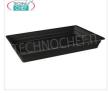

# AVAILABLE MODELS

KR-MPGN11020N

**Delivery** from 4 to 9 days

Technochef - GN 1/1 CONTAINER in BLACK MELAMINE, H 20 mm, Mod.MPGN11020N Gastronorm tray 1/1 in black melamine, dim.mm.530x325x20h

KR-MPGN11040N