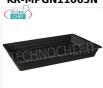

**Delivery** from 4 to 9 days

Technochef - GN 1/1 CONTAINER in BLACK MELAMINE, H 40 mm, Mod.MPGN11040N Gastronorm tray 1/1 in black melamine,

dim.mm.530x325x40h

KR-MPGN11065N

**Delivery** from 4 to 9 days

**Technochef - GN 1/1 CONTAINER in BLACK MELAMINE, H 65 mm, Mod.MPGN11065N**Gastronorm tray 1/1 in black melamine, dim.mm.530x325x65h