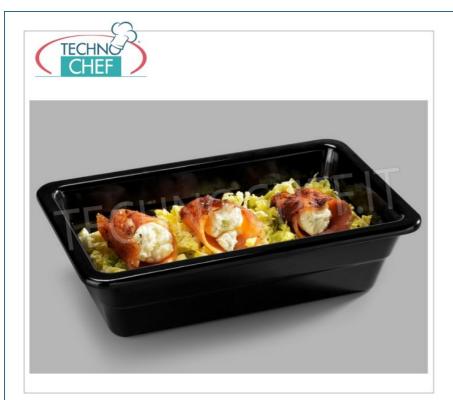

Services and Technologies for professional catering since 1973

| CODE          | DESCRIPTION                                                | PRICE/DELIVERY                   |
|---------------|------------------------------------------------------------|----------------------------------|
| KR-MPGN14065N | 1/4 gastronorm basin in black melamine, dim.mm.265x162x65h | <b>Delivery</b> from 4 to 9 days |

## GASTRO-NORM TRAY 1/4 (265x162 mm), in BLACK MELAMINE, height 65 mm:

- $\circ~$  melamine is a synthetic resin that hardens and takes shape after a heating process;
- $\circ\;$  it is a recommended material and used for Table and Buffet services;
- $\circ\;$  suitable for contact with food SGS certification;
- $\circ~$  working temperature from 20  $^{\circ}$  C to + 70  $^{\circ}$  C;
- $\circ \ \ \text{heat resistant to corrosion, non-toxic, odorless, light and non-deformable, it carries little heat;}$
- not recommended for use in microwaves, oven, over direct fire, oils and chemicals.