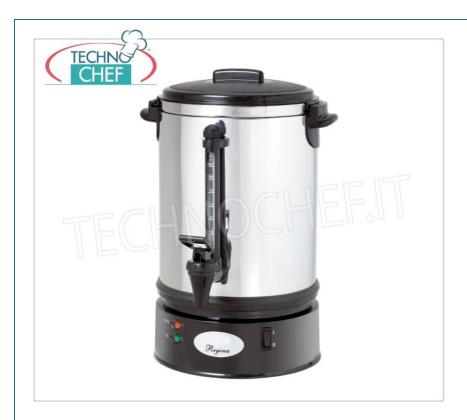

Services and Technologies for professional catering since 1973

| CODE    | DESCRIPTION                                                                                                                              | PRICE/DELIVERY                   |
|---------|------------------------------------------------------------------------------------------------------------------------------------------|----------------------------------|
| KR-REG4 | American coffee machine in stainless steel, capacity lt.6.8, max volume: 48 cups, V.230 / 1, Kw.0.11, Weight 4 Kg, diameter mm.220x420h. | <b>Delivery</b> from 4 to 9 days |

## AMERICAN COFFEE MACHINE, capacity It.6.8, maximum volume 48 cups approximately:

- $\circ$  stainless steel body;
- plastic base and cover;
- fill level indicator;
- $\circ\,$  2 separate heating systems for heat preparation and maintenance.

#### **CE** marking

| TECHNICAL CARD            |          |  |
|---------------------------|----------|--|
| power supply              | Monofase |  |
| Volts                     | V 230/1  |  |
| frequency (Hz)            | 50       |  |
| motor power capacity (Kw) | 0,11     |  |
| net weight (Kg)           | 4        |  |
|                           |          |  |