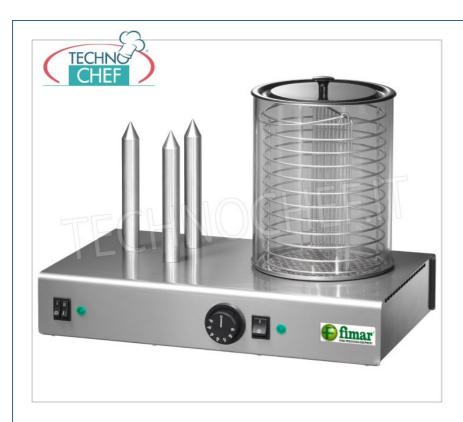

Services and Technologies for professional catering since 1973

| CODE   | DESCRIPTION                                                                                                                                                            | PRICE/DELIVERY                   |
|--------|------------------------------------------------------------------------------------------------------------------------------------------------------------------------|----------------------------------|
| FM-WD3 | Hot Dog Machine with 3 PUNZONI stoves and Würstel cylinder with bain-marie, thermostat 30 $\div$ 90 $^{\circ}$ C, V.230 / 1, Kw.1,1, Weight 10 Kg, dim.mm.480x300x350h | <b>Delivery</b> from 4 to 9 days |

## HOT DOG MACHINE with 3 PUNCHES SCALDAPANINI and CYLINDER SCALDA WÜRSTEL:

- $\circ~$  machine to heat and bake sandwiches and frankfurters with stainless steel structure ;
- three punches to heat the bread;
- $\circ~$  thermostat 30 ÷ 90  $^{\circ}$  C ;
- $\circ\,$  glass bell with stainless steel bowl for cooking in a bain-marie .

## CE MARK

| CE MARK                   |          |  |
|---------------------------|----------|--|
| TECHNICAL CARD            |          |  |
| power supply              | Monofase |  |
| Volts                     | V 230/1  |  |
| frequency (Hz)            | 50       |  |
| motor power capacity (Kw) | 1,1      |  |
| net weight (Kg)           | 10       |  |
| gross weight (Kg)         | 11       |  |
| breadth (mm)              | 480      |  |
| depth (mm)                | 300      |  |
| height (mm)               | 350      |  |
|                           |          |  |