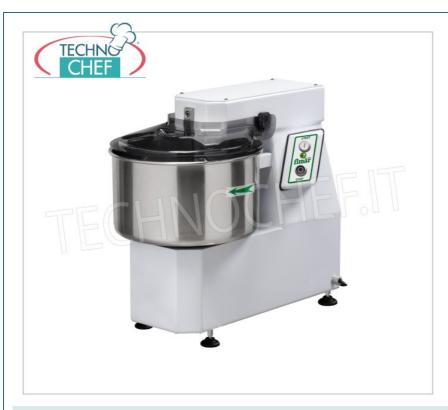

# 12 Kg SPIRAL MIXER, especially indicated for soft doughs such as bread, pizza and piada:

- $\circ\,$  steel structure covered with white scratch-resistant paint ,
- $\circ~$  parts in contact with food ( bowl , spiral and pasta~splitter~rod ) in stainless~steel ,
- $\circ$  16 It stainless steel tank,
- safety microswitch on the tank lid,
- $\circ$  Hourly production 36 Kg/h;
- Spiral revolutions: 90 rpm;
- $\circ~$  tank cover in smoked polycarbonate,
- $\circ~$  available in single-phase and three-phase version.

### FM12SN-T

**12 Kg SPIRAL MIXER, Three-phase, V.400/3** 12 kg spiral mixer with 16 liter bowl, three-phase, V 400/3, kW 0.75, dim. mm 350x650x600h

**Delivery** from 4 to 9 days

12 Kg SPIRAL MIXER, Single phase, V.230/1 12 Kg spiral mixer with 16 liter bowl, SINGLE-PHASE, V 230/1, kW 0.75, dim. mm 350x650x600h