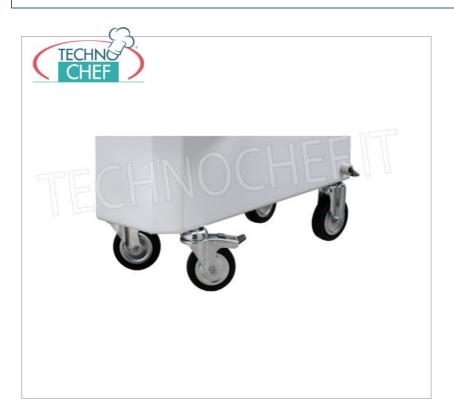

## Accessories/Options:

- Tank lid in stainless steel grating.
- 2-speed motor.
- Mechanical timer.
- o Digital timer.
- $\circ\;$  Trolley with painted steel top for mixer support.
- Kit of 4 wheels (2 with brakes).