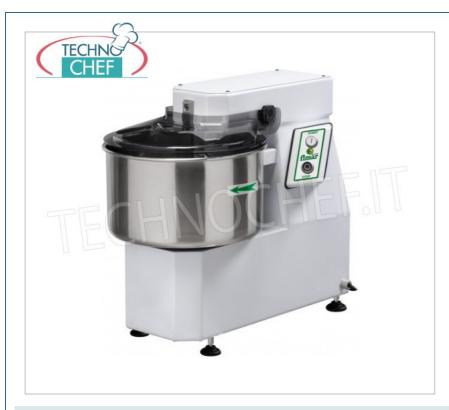

# 18 Kg SPIRAL MIXER, especially indicated for soft doughs such as bread, pizza and piada :

- $\circ\,$  steel structure covered with white scratch-resistant paint ,
- $\circ~$  parts in contact with food ( bowl , spiral and pasta~splitter~rod ) in stainless~steel ,
- $\circ~$  22 It stainless steel tank,
- safety microswitch on the tank lid,
- $\circ$  Hourly production: 54 Kg/h;
- Spiral revolutions: 90 rpm;smoked polycarbonate cover,
- smoked polycarbonate cover,
  available in single-phase and three-phase version.

# FM18SN-T

**18 Kg SPIRAL MIXER, Three-phase, V.400/3** 18 kg spiral mixer with 22 liter bowl, three-phase, V 400/3, kW 0.75, dim. mm 390x670x600h

# FM18SN-M

**Delivery** from 4 to 9 days

18 Kg SPIRAL MIXER, Single phase, V.230/1 18 Kg Spiral Mixer with 22 liter bowl, Single-phase, V 230/1, kW 0.75, dim. mm 390x670x600h

| TECHNICAL CARD |                                                                            |                                  |  |
|----------------|----------------------------------------------------------------------------|----------------------------------|--|
| CODE/PICTURES  | DESCRIPTION                                                                | PRICE/DELIVERY                   |  |
| FM-2VEL        | <b>Optional 2nd speed</b> Optional 2nd speed for three-phase version mixer | <b>Delivery</b> from 4 to 9 days |  |