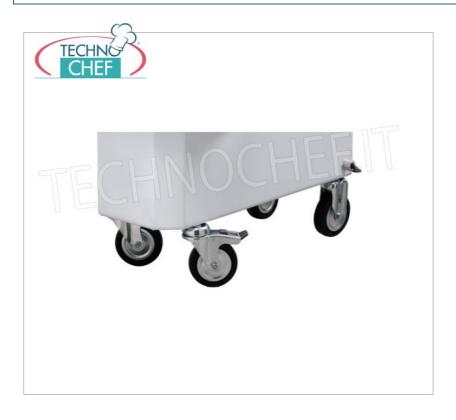

### Accessories/Options:

- Tank lid in stainless steel grating.
- o 2-speed motor.
- Mechanical timer.
- Digital timer.
- $\circ~$  Trolley with painted steel top for mixer support.
- Kit of 4 wheels (2 with brakes).