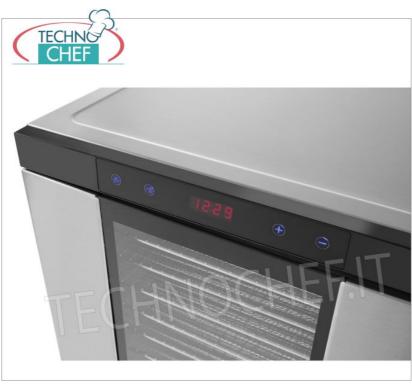

## DRYER with 10 TRAYS (shelves) of 400x395 mm, for drying FRUIT, VEGETABLES, AROMATIC HERBS, MEAT, FISH, etc:

- stainless steel structure;
- silent fans circulate the hot air for a uniformly dry result without the need to rotate the trays;
- $\circ~$  equipped with 10 400x395 mm stainless steel trays ;
- the trays are spaced evenly and are easy to remove and clean;
- $\circ~$  thanks to the transparent door it is possible to keep an eye on the drying process;
- digital control panel;
- $\circ$  temperature adjustable from 35  $^{\circ}$  C to 75  $^{\circ}$  C in 5  $^{\circ}$  increments ;
- timer adjustable up to 24 hours in 30 minute increments.