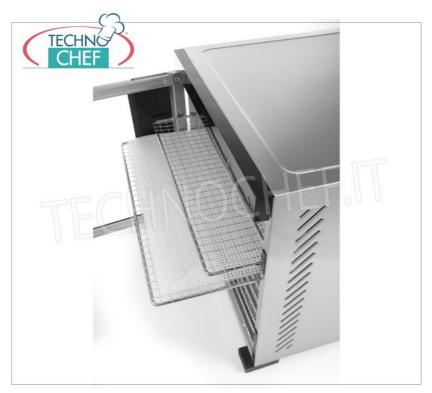

## DRYER with 10 TRAYS (shelves) of 400x395 mm, for drying FRUIT, VEGETABLES, AROMATIC HERBS, MEAT, FISH, etc:

- stainless steel structure;
- silent fans circulate the hot air for a uniformly dry result without the need to rotate the trays;
- $\circ~$  equipped with 10 400x395 mm stainless steel trays ;
- the trays are spaced evenly and are easy to remove and clean;
- $\circ~$  thanks to the transparent door it is possible to keep an eye on the drying process;
- digital control panel;
- $\circ$  temperature adjustable from 35  $^{\circ}$  C to 75  $^{\circ}$  C in 5  $^{\circ}$  increments ;
- timer adjustable up to 24 hours in 30 minute increments.