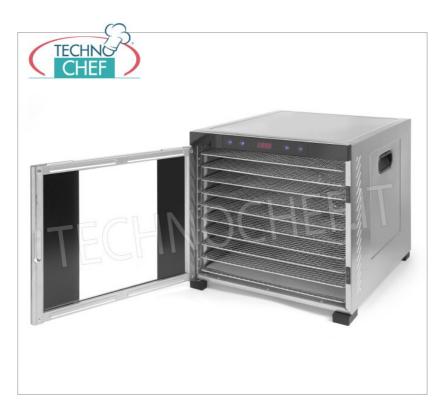

Services and Technologies for professional catering since 1973

| HF-229026 DRYER for VEGETABLES with 10 STAINLESS STEEL TRAYS (shelves) mm 400x395, digital control panel, temperature adjustable from 35 ° to 70 ° C, V.230 / 1, Kw. 1.00, dim.mm.417x535x430h | CODE      | DESCRIPTION                                                                                                                 | PRICE/DELIVERY                   |
|------------------------------------------------------------------------------------------------------------------------------------------------------------------------------------------------|-----------|-----------------------------------------------------------------------------------------------------------------------------|----------------------------------|
|                                                                                                                                                                                                | HF-229026 | TRAYS (shelves) mm 400x395, digital control panel, temperature adjustable from 35 $^{\circ}$ to 70 $^{\circ}$ C, V.230 / 1, | <b>Delivery</b> from 4 to 9 days |

## DRYER with 10 TRAYS (shelves) of 400x395 mm, for drying FRUIT, VEGETABLES, AROMATIC HERBS, MEAT, FISH, etc:

- stainless steel structure;
- silent fans circulate the hot air for a uniformly dry result without the need to rotate the trays;
- $\circ~$  equipped with 10 400x395 mm stainless steel trays ;
- the trays are spaced evenly and are easy to remove and clean;
- $\circ~$  thanks to the transparent door it is possible to keep an eye on the drying process;
- digital control panel;
- $\circ$  temperature adjustable from 35  $^{\circ}$  C to 75  $^{\circ}$  C in 5  $^{\circ}$  increments ;
- timer adjustable up to 24 hours in 30 minute increments.