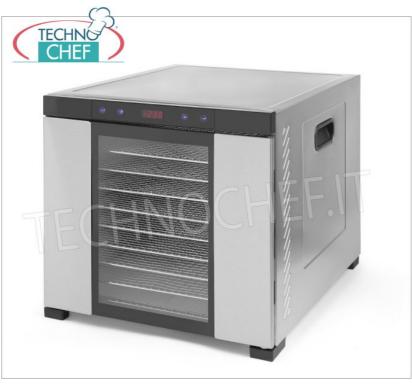

Services and Technologies for professional catering since 1973

| HF-229026 DRYER for VEGETABLES with 10 STAINLESS STEEL TRAYS (shelves) mm 400x395, digital control panel, temperature adjustable from 35 ° to 70 ° C, V.230 / 1, Kw. 1.00, dim.mm.417x535x430h | CODE      | DESCRIPTION                                                                                                                 | PRICE/DELIVERY                   |
|------------------------------------------------------------------------------------------------------------------------------------------------------------------------------------------------|-----------|-----------------------------------------------------------------------------------------------------------------------------|----------------------------------|
|                                                                                                                                                                                                | HF-229026 | TRAYS (shelves) mm 400x395, digital control panel, temperature adjustable from 35 $^{\circ}$ to 70 $^{\circ}$ C, V.230 / 1, | <b>Delivery</b> from 4 to 9 days |

## DRYER with 10 TRAYS (shelves) of 400x395 mm, for drying FRUIT, VEGETABLES, AROMATIC HERBS, MEAT, FISH, etc:

- stainless steel structure;
- silent fans circulate the hot air for a uniformly dry result without the need to rotate the trays;
- $\circ~$  equipped with 10 400x395 mm stainless steel trays ;
- the trays are spaced evenly and are easy to remove and clean;
- $\circ~$  thanks to the transparent door it is possible to keep an eye on the drying process;
- digital control panel;
- $\circ$  temperature adjustable from 35  $^{\circ}$  C to 75  $^{\circ}$  C in 5  $^{\circ}$  increments ;
- timer adjustable up to 24 hours in 30 minute increments.