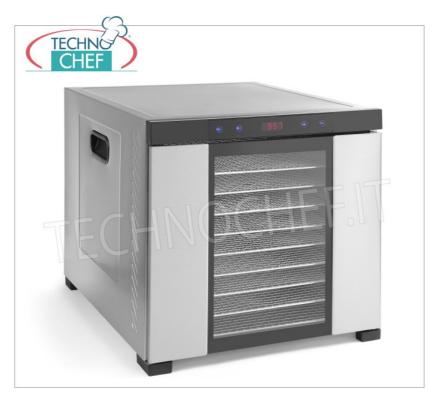

Services and Technologies for professional catering since 1973

| HF-229026 DRYER for VEGETABLES with 10 STAINLESS STEEL TRAYS (shelves) mm 400x395, digital control panel, temperature adjustable from 35 ° to 70 ° C, V.230 / 1, Kw. 1.00, dim.mm.417x535x430h | CODE      | DESCRIPTION                                                                                                                 | PRICE/DELIVERY                   |
|------------------------------------------------------------------------------------------------------------------------------------------------------------------------------------------------|-----------|-----------------------------------------------------------------------------------------------------------------------------|----------------------------------|
|                                                                                                                                                                                                | HF-229026 | TRAYS (shelves) mm 400x395, digital control panel, temperature adjustable from 35 $^{\circ}$ to 70 $^{\circ}$ C, V.230 / 1, | <b>Delivery</b> from 4 to 9 days |

## DRYER with 10 TRAYS (shelves) of 400x395 mm, for drying FRUIT, VEGETABLES, AROMATIC HERBS, MEAT, FISH, etc:

- stainless steel structure;
- silent fans circulate the hot air for a uniformly dry result without the need to rotate the trays;
- $\circ~$  equipped with 10 400x395 mm stainless steel trays ;
- the trays are spaced evenly and are easy to remove and clean;
- $\circ~$  thanks to the transparent door it is possible to keep an eye on the drying process;
- digital control panel;
- $\circ$  temperature adjustable from 35  $^{\circ}$  C to 75  $^{\circ}$  C in 5  $^{\circ}$  increments ;
- timer adjustable up to 24 hours in 30 minute increments.