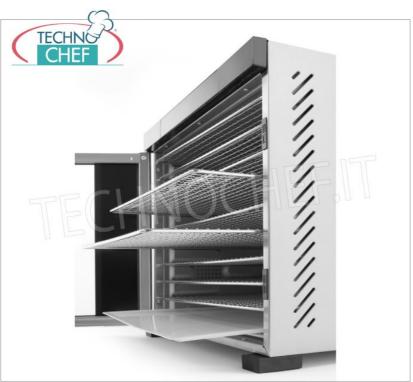

Services and Technologies for professional catering since 1973

| HF-229026 DRYER for VEGETABLES with 10 STAINLESS STEEL TRAYS (shelves) mm 400x395, digital control panel, temperature adjustable from 35 ° to 70 ° C, V.230 / 1, Kw. 1.00, dim.mm.417x535x430h | CODE      | DESCRIPTION                                                                                                                 | PRICE/DELIVERY                   |
|------------------------------------------------------------------------------------------------------------------------------------------------------------------------------------------------|-----------|-----------------------------------------------------------------------------------------------------------------------------|----------------------------------|
|                                                                                                                                                                                                | HF-229026 | TRAYS (shelves) mm 400x395, digital control panel, temperature adjustable from 35 $^{\circ}$ to 70 $^{\circ}$ C, V.230 / 1, | <b>Delivery</b> from 4 to 9 days |

## DRYER with 10 TRAYS (shelves) of 400x395 mm, for drying FRUIT, VEGETABLES, AROMATIC HERBS, MEAT, FISH, etc:

- stainless steel structure;
- silent fans circulate the hot air for a uniformly dry result without the need to rotate the trays;
- $\circ~$  equipped with 10 400x395 mm stainless steel trays ;
- the trays are spaced evenly and are easy to remove and clean;
- $\circ~$  thanks to the transparent door it is possible to keep an eye on the drying process;
- digital control panel;
- $\circ$  temperature adjustable from 35  $^{\circ}$  C to 75  $^{\circ}$  C in 5  $^{\circ}$  increments ;
- timer adjustable up to 24 hours in 30 minute increments.