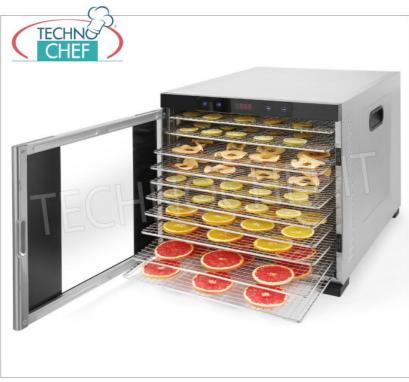

Services and Technologies for professional catering since 1973

| HF-229026 DRYER for VEGETABLES with 10 STAINLESS STEEL TRAYS (shelves) mm 400x395, digital control panel, temperature adjustable from 35 ° to 70 ° C, V.230 / 1, Kw. 1.00, dim.mm.417x535x430h | CODE      | DESCRIPTION                                                                                                                 | PRICE/DELIVERY                   |
|------------------------------------------------------------------------------------------------------------------------------------------------------------------------------------------------|-----------|-----------------------------------------------------------------------------------------------------------------------------|----------------------------------|
|                                                                                                                                                                                                | HF-229026 | TRAYS (shelves) mm 400x395, digital control panel, temperature adjustable from 35 $^{\circ}$ to 70 $^{\circ}$ C, V.230 / 1, | <b>Delivery</b> from 4 to 9 days |

## DRYER with 10 TRAYS (shelves) of 400x395 mm, for drying FRUIT, VEGETABLES, AROMATIC HERBS, MEAT, FISH, etc:

- stainless steel structure;
- silent fans circulate the hot air for a uniformly dry result without the need to rotate the trays;
- $\circ~$  equipped with 10 400x395 mm stainless steel trays ;
- the trays are spaced evenly and are easy to remove and clean;
- $\circ~$  thanks to the transparent door it is possible to keep an eye on the drying process;
- digital control panel;
- $\circ$  temperature adjustable from 35  $^{\circ}$  C to 75  $^{\circ}$  C in 5  $^{\circ}$  increments ;
- timer adjustable up to 24 hours in 30 minute increments.