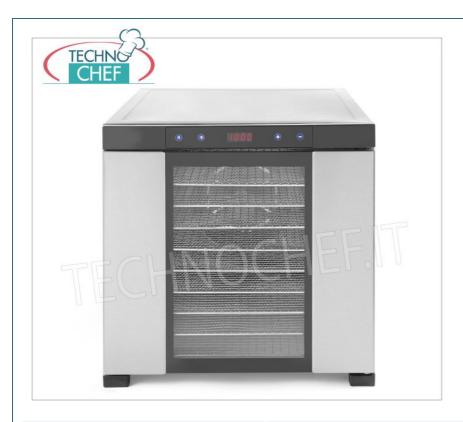

Services and Technologies for professional catering since 1973

| HF-229026 DRYER for VEGETABLES with 10 STAINLESS STEEL TRAYS (shelves) mm 400x395, digital control panel, temperature adjustable from 35 ° to 70 ° C, V.230 / 1, Kw. 1.00, dim.mm.417x535x430h | CODE      | DESCRIPTION                                                                                                                 | PRICE/DELIVERY                   |
|------------------------------------------------------------------------------------------------------------------------------------------------------------------------------------------------|-----------|-----------------------------------------------------------------------------------------------------------------------------|----------------------------------|
|                                                                                                                                                                                                | HF-229026 | TRAYS (shelves) mm 400x395, digital control panel, temperature adjustable from 35 $^{\circ}$ to 70 $^{\circ}$ C, V.230 / 1, | <b>Delivery</b> from 4 to 9 days |

## DRYER with 10 TRAYS (shelves) of 400x395 mm, for drying FRUIT, VEGETABLES, AROMATIC HERBS, MEAT, FISH, etc:

- stainless steel structure;
- silent fans circulate the hot air for a uniformly dry result without the need to rotate the trays;
- $\circ~$  equipped with 10 400x395 mm stainless steel trays ;
- the trays are spaced evenly and are easy to remove and clean;
- $\circ~$  thanks to the transparent door it is possible to keep an eye on the drying process;
- digital control panel;
- $\circ$  temperature adjustable from 35  $^{\circ}$  C to 75  $^{\circ}$  C in 5  $^{\circ}$  increments ;
- timer adjustable up to 24 hours in 30 minute increments.