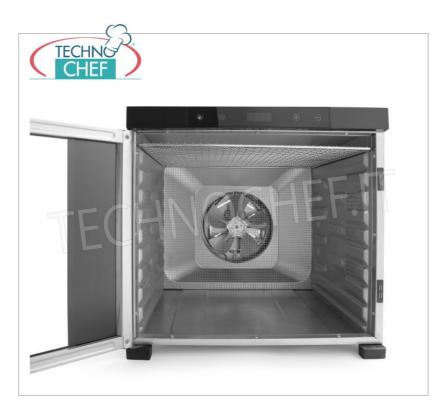

## DRYER with 10 TRAYS (shelves) of 400x395 mm, for drying FRUIT, VEGETABLES, AROMATIC HERBS, MEAT, FISH, etc:

- stainless steel structure;
- silent fans circulate the hot air for a uniformly dry result without the need to rotate the trays;
- $\circ~$  equipped with 10 400x395 mm stainless steel trays ;
- the trays are spaced evenly and are easy to remove and clean;
- $\circ~$  thanks to the transparent door it is possible to keep an eye on the drying process;
- digital control panel;
- $\circ$  temperature adjustable from 35  $^{\circ}$  C to 75  $^{\circ}$  C in 5  $^{\circ}$  increments ;
- timer adjustable up to 24 hours in 30 minute increments.