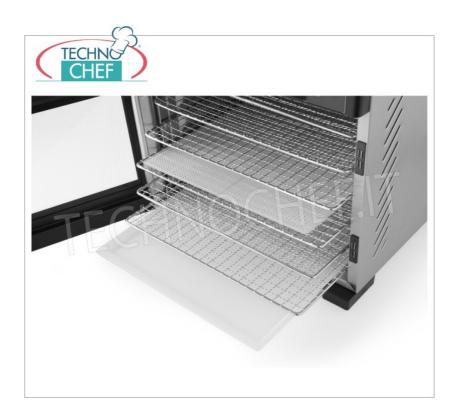

## DRYER with 6 TRAYS (shelves) of mm 327x330, to dry FRUIT, VEGETABLES, AROMATIC HERBS, MEAT, FISH, etc:

- stainless steel structure;
- silent fans circulate the hot air for a uniformly dry result without the need to rotate the trays;
- $\circ~$  equipped with 6 327x330 mm stainless steel trays ;
- the trays are spaced evenly and are easy to remove and clean;
- $\circ~$  thanks to the transparent door it is possible to keep an eye on the drying process;
- digital control panel;
- $\circ$  temperature adjustable from 35  $^{\circ}$  C to 75  $^{\circ}$  C in 5  $^{\circ}$  increments ;
- timer adjustable up to 24 hours in 30 minute increments.