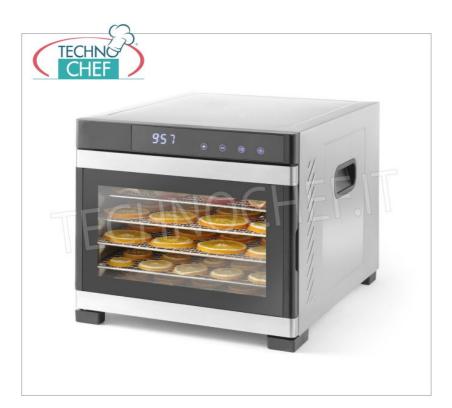

Services and Technologies for professional catering since 1973

| HF-229033  DRIER for FRUITS and VEGETABLES with 6 STAINLESS STEEL TRAYS (shelves) of mm 327x330, digital control panel, temperature adjustable from 35 ° C to 70 ° C, V.230 / 1, Kw.0,65, dim.mm.340x450x311h | CODE | DESCRIPTION                                                                                                                 | PRICE/DELIVERY                   |
|---------------------------------------------------------------------------------------------------------------------------------------------------------------------------------------------------------------|------|-----------------------------------------------------------------------------------------------------------------------------|----------------------------------|
|                                                                                                                                                                                                               |      | STEEL TRAYS (shelves) of mm 327x330, digital control panel, temperature adjustable from 35 $^{\circ}$ C to 70 $^{\circ}$ C, | <b>Delivery</b> from 4 to 9 days |

## DRYER with 6 TRAYS (shelves) of mm 327x330, to dry FRUIT, VEGETABLES, AROMATIC HERBS, MEAT, FISH, etc:

- stainless steel structure;
- silent fans circulate the hot air for a uniformly dry result without the need to rotate the trays;
- $\circ~$  equipped with 6 327x330 mm stainless steel trays ;
- the trays are spaced evenly and are easy to remove and clean;
- $\circ~$  thanks to the transparent door it is possible to keep an eye on the drying process;
- digital control panel;
- $\circ$  temperature adjustable from 35  $^{\circ}$  C to 75  $^{\circ}$  C in 5  $^{\circ}$  increments ;
- timer adjustable up to 24 hours in 30 minute increments.