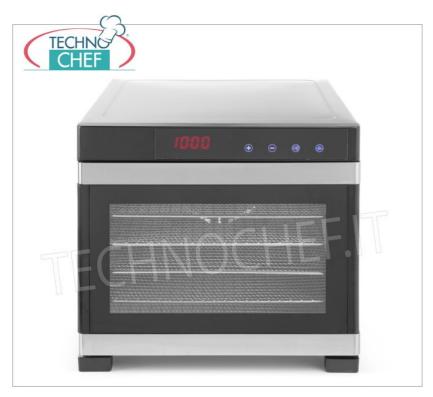

Services and Technologies for professional catering since 1973

| HF-229033  DRIER for FRUITS and VEGETABLES with 6 STAINLESS STEEL TRAYS (shelves) of mm 327x330, digital control panel, temperature adjustable from 35 ° C to 70 ° C, V.230 / 1, Kw.0,65, dim.mm.340x450x311h | CODE | DESCRIPTION                                                                                                                 | PRICE/DELIVERY                   |
|---------------------------------------------------------------------------------------------------------------------------------------------------------------------------------------------------------------|------|-----------------------------------------------------------------------------------------------------------------------------|----------------------------------|
|                                                                                                                                                                                                               |      | STEEL TRAYS (shelves) of mm 327x330, digital control panel, temperature adjustable from 35 $^{\circ}$ C to 70 $^{\circ}$ C, | <b>Delivery</b> from 4 to 9 days |

## DRYER with 6 TRAYS (shelves) of mm 327x330, to dry FRUIT, VEGETABLES, AROMATIC HERBS, MEAT, FISH, etc:

- stainless steel structure;
- silent fans circulate the hot air for a uniformly dry result without the need to rotate the trays;
- $\circ~$  equipped with 6 327x330 mm stainless steel trays ;
- the trays are spaced evenly and are easy to remove and clean;
- $\circ~$  thanks to the transparent door it is possible to keep an eye on the drying process;
- digital control panel;
- $\circ$  temperature adjustable from 35  $^{\circ}$  C to 75  $^{\circ}$  C in 5  $^{\circ}$  increments ;
- timer adjustable up to 24 hours in 30 minute increments.