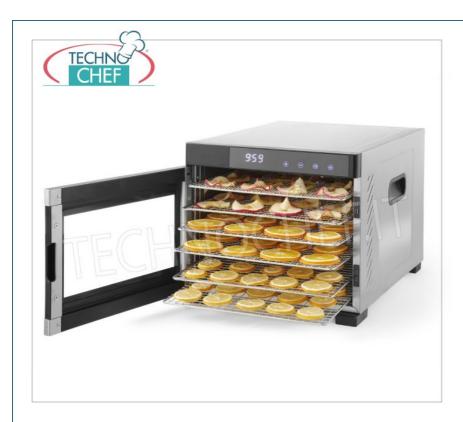

Services and Technologies for professional catering since 1973

| HF-229033  DRIER for FRUITS and VEGETABLES with 6 STAINLESS STEEL TRAYS (shelves) of mm 327x330, digital control panel, temperature adjustable from 35 ° C to 70 ° C, V.230 / 1, Kw.0,65, dim.mm.340x450x311h | CODE | DESCRIPTION                                                                                                                 | PRICE/DELIVERY                   |
|---------------------------------------------------------------------------------------------------------------------------------------------------------------------------------------------------------------|------|-----------------------------------------------------------------------------------------------------------------------------|----------------------------------|
|                                                                                                                                                                                                               |      | STEEL TRAYS (shelves) of mm 327x330, digital control panel, temperature adjustable from 35 $^{\circ}$ C to 70 $^{\circ}$ C, | <b>Delivery</b> from 4 to 9 days |

## DRYER with 6 TRAYS (shelves) of mm 327x330, to dry FRUIT, VEGETABLES, AROMATIC HERBS, MEAT, FISH, etc:

- stainless steel structure;
- silent fans circulate the hot air for a uniformly dry result without the need to rotate the trays;
- $\circ~$  equipped with 6 327x330 mm stainless steel trays ;
- the trays are spaced evenly and are easy to remove and clean;
- $\circ~$  thanks to the transparent door it is possible to keep an eye on the drying process;
- digital control panel;
- $\circ$  temperature adjustable from 35  $^{\circ}$  C to 75  $^{\circ}$  C in 5  $^{\circ}$  increments ;
- timer adjustable up to 24 hours in 30 minute increments.