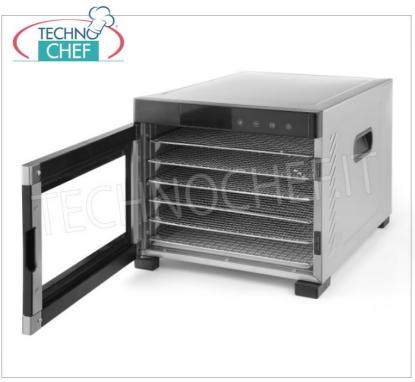

Services and Technologies for professional catering since 1973

| HF-229033  DRIER for FRUITS and VEGETABLES with 6 STAINLESS STEEL TRAYS (shelves) of mm 327x330, digital control panel, temperature adjustable from 35 ° C to 70 ° C, V.230 / 1, Kw.0,65, dim.mm.340x450x311h | CODE | DESCRIPTION                                                                                                                 | PRICE/DELIVERY                   |
|---------------------------------------------------------------------------------------------------------------------------------------------------------------------------------------------------------------|------|-----------------------------------------------------------------------------------------------------------------------------|----------------------------------|
|                                                                                                                                                                                                               |      | STEEL TRAYS (shelves) of mm 327x330, digital control panel, temperature adjustable from 35 $^{\circ}$ C to 70 $^{\circ}$ C, | <b>Delivery</b> from 4 to 9 days |

## DRYER with 6 TRAYS (shelves) of mm 327x330, to dry FRUIT, VEGETABLES, AROMATIC HERBS, MEAT, FISH, etc:

- stainless steel structure;
- silent fans circulate the hot air for a uniformly dry result without the need to rotate the trays;
- $\circ~$  equipped with 6 327x330 mm stainless steel trays ;
- the trays are spaced evenly and are easy to remove and clean;
- $\circ~$  thanks to the transparent door it is possible to keep an eye on the drying process;
- digital control panel;
- $\circ$  temperature adjustable from 35  $^{\circ}$  C to 75  $^{\circ}$  C in 5  $^{\circ}$  increments ;
- timer adjustable up to 24 hours in 30 minute increments.