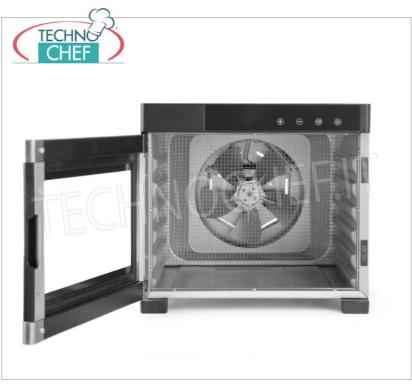

## DRYER with 6 TRAYS (shelves) of mm 327x330, to dry FRUIT, VEGETABLES, AROMATIC HERBS, MEAT, FISH, etc:

- stainless steel structure;
- silent fans circulate the hot air for a uniformly dry result without the need to rotate the trays;
- $\circ~$  equipped with 6 327x330 mm stainless steel trays ;
- the trays are spaced evenly and are easy to remove and clean;
- $\circ~$  thanks to the transparent door it is possible to keep an eye on the drying process;
- digital control panel;
- $\circ$  temperature adjustable from 35  $^{\circ}$  C to 75  $^{\circ}$  C in 5  $^{\circ}$  increments ;
- timer adjustable up to 24 hours in 30 minute increments.