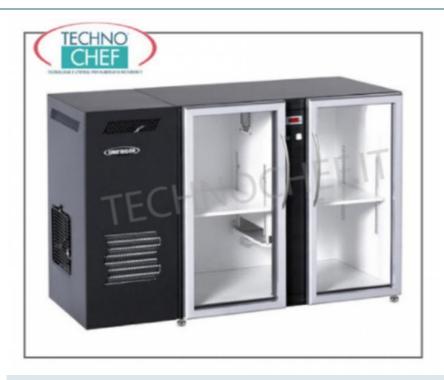

## PROFESSIONAL DESCRIPTION

HORIZONTAL RETROBANCO 2 VERTICAL DOORS , liters capacity 373 , ventilated , operating temperature + 2 / + 8 ° C :

- Outer skinplate leather outer structure on galvanized sheet ,
- Indoor bathtub in non-toxic white skinplate,
- Interior lighting ,
- $\circ\,$  Legs with aluminum base adjustable from the inside with recording from 30 to 55 mm,
- $\circ~90~^{\circ}$  door lock with automatic closing,
- Refrigerating unit consisting of a compressor and a ventilated condenser,
- Evaporator placed in the inner tank, protected by standard painting, positioned behind the column and equipped with 2 circular fans and from the collecting water-defrosting pan,
- Refrigerant without CFC,
- · Electronically regulated defrost,
- Electrical system according to EC standards,
- Electronic thermostat .

Appliance used to cool cans, bottles, beer barrels or as a recessed multi-use recliner.

| CODE     | DESCRIPTION                                                                                                                   | PRICE/DELIVERY |
|----------|-------------------------------------------------------------------------------------------------------------------------------|----------------|
| UF116841 | Refrigerated multi-purpose refrigerator, 2 glass doors, ventilated, temp + 2 $^{\circ}$ + 8 $^{\circ}$ , east / int skinplate | Delivery       |