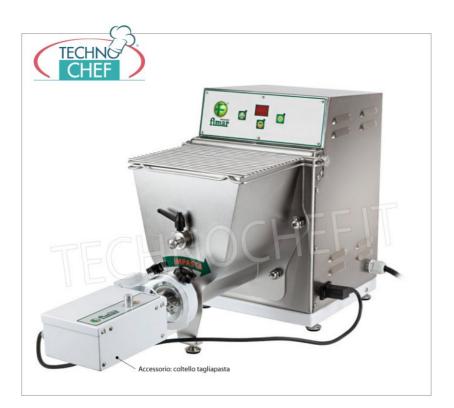

#### EXTRUDED FRESH PASTA MACHINE with 2 kg STAINLESS STEEL TANK, Production 8 kg/h:

- structure, bowl, bowl support, dough hook and propeller in AISI 304 stainless steel; o microswitch on the tank lid:
- stainless steel tub for 2 kg of dough (including eggs and flour);
- o grilled lid to allow the insertion of ingredients even during processing;
- digital control panel;
- completely removable tub for easy and quick washing;
- fresh pasta machine ideal for kneading and extruding dough in different formats with the appropriate molds (optional);
- available in **SINGLE-PHASE** or **THREE-PHASE** version.

### TECHNICAL DATA:

- Power 0.37Kw
- o tub capacity 2 kg
- Hourly production 8 Kg/h
- o Die Ø 57 mm

#### **AVAILABLE MODELS**

Delivery from 8 to 15 days

Fimar - EXTRUDED FRESH PASTA MACHINE, 2 Kg bowl - Professional, V.400/3+N, THREE-PHASE Extruded fresh pasta machine, with 2 Kg stainless steel tank, hourly output 8 Kg/h, V.400/3+N, Kw.0.37, Weight 26.5 Kg, dim.mm..310x550x420h

FM-PF25EN/M

Fimar - EXTRUDED FRESH PASTA MACHINE, 2 Kg bowl - Professional, V.230/1, SINGLE PHASE

Extruded fresh pasta machine, with 2 kg stainless steel tank, hourly output 8 kg/h, V.230/1, kW.0.37, weight