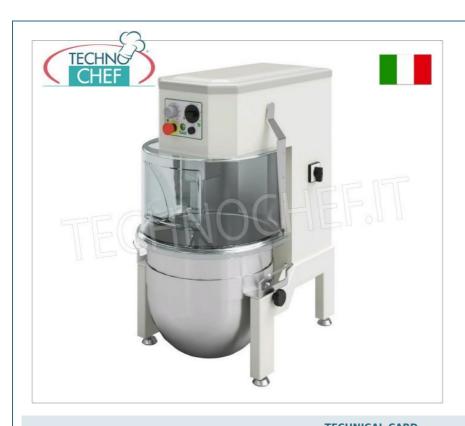

## PROFESSIONAL PLANETARY MIXER 10 It., VARIATOR with INVERTER:

- structure coated with scratch-resistant paint, upper casing in ABS;
- bowl, whisk and bowl guard in AISI 304 stainless steel;
- $\circ\;$  aluminum hook and spatula;
- microswitch on tub and tub protection;
- speed variator , mechanical controls and inverters ;
- 10 litre removable tank;
- mechanical timer 0÷30';
- min/max speed : 30/120 rpm;
- quick tool coupling;
- machine for different types of dough such as pizza , bread , biscuits , croissants , brioches , cream puffs , sponge cake , shortcrust pastry , meringues , purees , various sauces , whipped cream , etc.
- o bench model.

## Accessories/Optionals:

- o additional tub
- Spatula accessory
- Whip accessory
- hook accessory

| DESCRIPTION                                                                                                                                                                            | PRICE/DELIVERY                                                                                                                                                                                                                                                                                     |  |
|----------------------------------------------------------------------------------------------------------------------------------------------------------------------------------------|----------------------------------------------------------------------------------------------------------------------------------------------------------------------------------------------------------------------------------------------------------------------------------------------------|--|
| Professional planetary mixer with removable 10 lt<br>stainless steel bowl, speed variator with inverter,<br>mechanical controls, V.230/1, Kw.0.5, Weight 47 Kg,<br>dim.mm.550x400x640h | <b>Delivery</b> from 4 to 9 days                                                                                                                                                                                                                                                                   |  |
| TECHNICAL CARD                                                                                                                                                                         |                                                                                                                                                                                                                                                                                                    |  |
| DESCRIPTION                                                                                                                                                                            | PRICE/DELIVERY                                                                                                                                                                                                                                                                                     |  |
| Fimar - SPATULA for PLN12 PLANETARY MIXER                                                                                                                                              | <b>Delivery</b> from 4 to 9 days                                                                                                                                                                                                                                                                   |  |
| Fimar - HOOK for PLN12 / 20 PLANETARY MIXER                                                                                                                                            | <b>Delivery</b> from 4 to 9 days                                                                                                                                                                                                                                                                   |  |
| Fimar - WHIP for PLN12 PLANETARY MIXER                                                                                                                                                 | <b>Delivery</b> from 4 to 9 days                                                                                                                                                                                                                                                                   |  |
| Fimar - BOWL for PLN12 PLANETARY MIXER                                                                                                                                                 | <b>Delivery</b> from 4 to 9 days                                                                                                                                                                                                                                                                   |  |
|                                                                                                                                                                                        | Professional planetary mixer with removable 10 It stainless steel bowl, speed variator with inverter, mechanical controls, V.230/1, Kw.0.5, Weight 47 Kg, dim.mm.550x400x640h  TECHNICAL CARD  DESCRIPTION  Fimar - SPATULA for PLN12 PLANETARY MIXER  Fimar - HOOK for PLN12 / 20 PLANETARY MIXER |  |