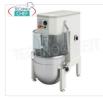

## FM-PLN12BV

## Fimar - PROFESSIONAL PLANETARY MIXER It. 10, VARIATOR with INVERTER, Mod.PLN12BV

Professional planetary mixer with extractable 10 lt stainless steel bowl, speed variator with inverter, mechanical controls, V.230 / 1, Kw.0.5, Weight 47 Kg, dim.mm.550x400x640h

**Delivery** from 4 to 9 days