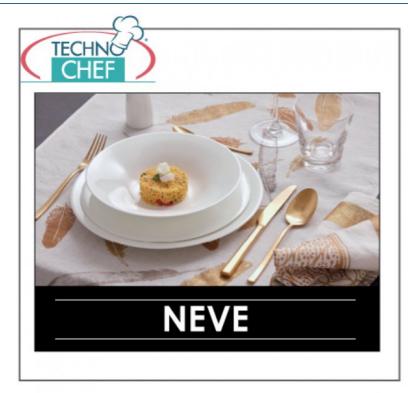

Services and Technologies for professional catering since 1973

PROFESSIONAL DESCRIPTION

Arthur Krupp's professionalism and the refinement of fine bone china combined in a fresh and candid collection.

Neve owes its elegant purity to the simplicity and softness of its lines, in balance between the wide layers of plates and cups and the roundness of the assorted cafeteria.

The quality, transparency and thickness of the items combine to enhance the culinary preparations of demanding chefs and to distinguish buffets for **elegance** and practicality, thanks also to the **stackability** of their pieces.