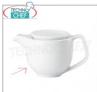

PD67305-30

Delivery

**ARTHUR KRUPP - OVAL PLATE cm 28x24**OVAL PLATE cm 28x24, ROTONDO Collection, Brand ARTHUR KRUPP - Can be purchased individually

PD67305-49

Delivery

**ARTHUR KRUPP - COFFEE POT WITHOUT LID cl 30** COFFEE POT WITHOUT LID cl 30, cm 10x7h, ROTONDO Collection, Brand ARTHUR KRUPP - Can be purchased individually

PD67305-53

Delivery

**ARTHUR KRUPP - TEAPOT WITHOUT LID cI 40** TEAPOT WITHOUT LID cI 40, cm 12x8h, ROTONDO Collection, Brand ARTHUR KRUPP - Can be purchased individually

PD67305-78

Delivery

**ARTHUR KRUPP - SALSIERA cI 50**SAUCE cI 50, cm 12x8h, ROTONDO Collection, Brand ARTHUR KRUPP - Can be purchased individually

## ARTHUR KRUPP - COFFEE POT WITHOUT LID cl 60,

cm 19x10h
COFFEE POT WITHOUT LID cl 60, cm 19x10h, ROTONDO
Collection, Brand ARTHUR KRUPP - Can be purchased individually

## **ARTHUR KRUPP - TEAPOT WITHOUT LID cl 70**

TEAPOT WITHOUT LID cl 70, cm 14x10h, ROTONDO Collection, Brand ARTHUR KRUPP - Can be purchased individually