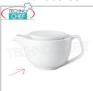

PD67305-30

Delivery

**ARTHUR KRUPP - OVAL PLATE cm 28x24**OVAL PLATE cm 28x24, ROTONDO Collection, Brand ARTHUR KRUPP - Can be purchased individually

PD67305-49

Delivery

**ARTHUR KRUPP - COFFEE POT WITHOUT LID cl 30** COFFEE POT WITHOUT LID cl 30, cm 10x7h, ROTONDO Collection, Brand ARTHUR KRUPP - Can be purchased individually

PD67305-53

Delivery

**ARTHUR KRUPP - TEAPOT WITHOUT LID cI 40** TEAPOT WITHOUT LID cI 40, cm 12x8h, ROTONDO Collection, Brand ARTHUR KRUPP - Can be purchased individually

PD67305-78

Delivery

**ARTHUR KRUPP - SALSIERA cI 50**SAUCE cI 50, cm 12x8h, ROTONDO Collection, Brand ARTHUR KRUPP - Can be purchased individually

## ARTHUR KRUPP - COFFEE POT WITHOUT LID cl 60,

cm 19x10h
COFFEE POT WITHOUT LID cl 60, cm 19x10h, ROTONDO
Collection, Brand ARTHUR KRUPP - Can be purchased individually

## **ARTHUR KRUPP - TEAPOT WITHOUT LID cl 70**

TEAPOT WITHOUT LID cl 70, cm 14x10h, ROTONDO Collection, Brand ARTHUR KRUPP - Can be purchased individually