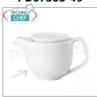

PD67305-53

Delivery

**ARTHUR KRUPP - TEAPOT WITHOUT LID cI 40** TEAPOT WITHOUT LID cI 40, cm 12x8h, ROTONDO Collection, Brand ARTHUR KRUPP - Can be purchased individually

PD67305-78

Delivery

**ARTHUR KRUPP - SALSIERA cI 50**SAUCE cI 50, cm 12x8h, ROTONDO Collection, Brand ARTHUR KRUPP - Can be purchased individually

## **ARTHUR KRUPP - TEAPOT WITHOUT LID cl 70**

TEAPOT WITHOUT LID cl 70, cm 14x10h, ROTONDO Collection, Brand ARTHUR KRUPP - Can be purchased individually