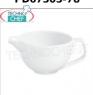

PD67305-56

Delivery

**ARTHUR KRUPP - LID FOR TEAPOT cI 70**COVER FOR TEAPOT cI 70, cm 90, ROTONDO Collection, Brand ARTHUR KRUPP - Can be purchased individually

PD67305-57

Delivery

**ARTHUR KRUPP - CREMIERA cI 20**CREAM 20 cl, 70x11h cm, ROTONDO Collection, Brand ARTHUR KRUPP - Can be purchased individually