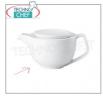

PD67305-30

Delivery

**ARTHUR KRUPP - OVAL PLATE cm 28x24**OVAL PLATE cm 28x24, ROTONDO Collection, Brand ARTHUR KRUPP - Can be purchased individually

PD67305-49

Delivery

**ARTHUR KRUPP - COFFEE POT WITHOUT LID cl 30** COFFEE POT WITHOUT LID cl 30, cm 10x7h, ROTONDO Collection, Brand ARTHUR KRUPP - Can be purchased individually

## ARTHUR KRUPP - COFFEE POT WITHOUT LID cl 60,

cm 19x10h
COFFEE POT WITHOUT LID cl 60, cm 19x10h, ROTONDO
Collection, Brand ARTHUR KRUPP - Can be purchased individually