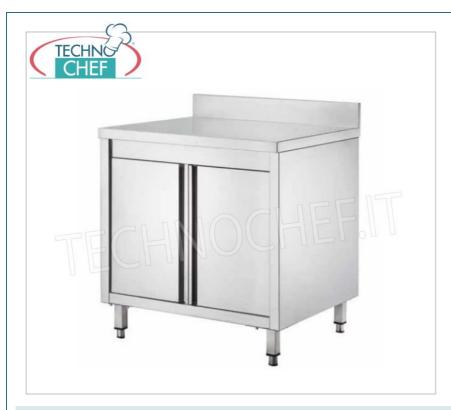

#### PROFESSIONAL DESCRIPTION

CABINET TABLE with HINGED DOORS and BACKPACK, RANGE with depth from 700 mm and length from 600 to 800 mm:

- stainless steel structure :
- worktop in AISI 304 stainless steel;
- $\circ\;$  adjustable intermediate shelf with Omega reinforcement ;
- honeycomb backsplash h 100 mm;
- honeycomb doors;
- stainless steel rear panel with hinged doors;
- o adjustable feet.

#### **AVAILABLE MODELS**