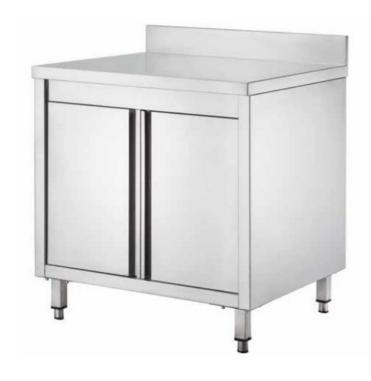

#### PROFESSIONAL DESCRIPTION

CABINET TABLE with HINGED DOORS and BACKPACK, RANGE with depth from 700 mm and length from 600 to 800 mm:

- stainless steel structure :
- worktop in AISI 304 stainless steel;
- $\circ\;$  adjustable intermediate shelf with Omega reinforcement ;
- honeycomb backsplash h 100 mm;
- honeycomb doors;
- stainless steel rear panel with hinged doors;
- o adjustable feet.

### MZ-BAT1X/6/6A

STAINLESS STEEL CABINET TABLE with HINGED

DOORS and BACKPACK, dim. 60x60 cm Stainless steel cabinet table with hinged doors and splashback, dim.mm.600x600x850h

#### MZ-BAT1X/7/6A

STAINLESS STEEL CABINET TABLE with HINGED DOORS and BACKPACK, 60x70 cm

Stainless steel cabinet table with hinged doors and splashback, dim.mm.600x700x850h

**Delivery** from 8 to 15 days

# STAINLESS STEEL CABINET TABLE with HINGED DOORS and BACKPACK, dim. 60x80 cm Cabinet table with hinged doors and splashback, dim.mm.800x600x850h

**Delivery** from 8 to 15 days

**Delivery** from 8 to 15 days

## STAINLESS STEEL CABINET TABLE with HINGED

DOORS and BACKPACK, dim. 80x70 cm Stainless steel cabinet table with hinged doors and splashback, dim.mm.800x700x850h