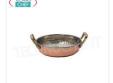

# Technochef - HAMMERED TIN-PLATED COPPER

pan, 2 handles, Ø 14 cm Pan in hammered tinned copper, 2 handles, diameter 140 mm.