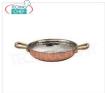

# **Technochef - HAMMERED TIN-PLATED COPPER**

pan, 2 handles, Ø 18 cm Pan in hammered tinned copper, 2 handles, diameter 180 mm.