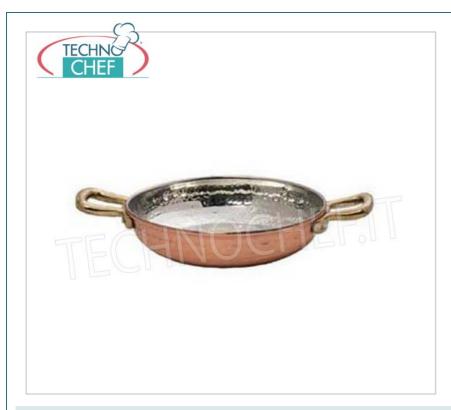

# Technochef - HAMMERED TIN-PLATED COPPER

pan, 2 handles, Ø 14 cm Pan in hammered tinned copper, 2 handles, diameter 140 mm.