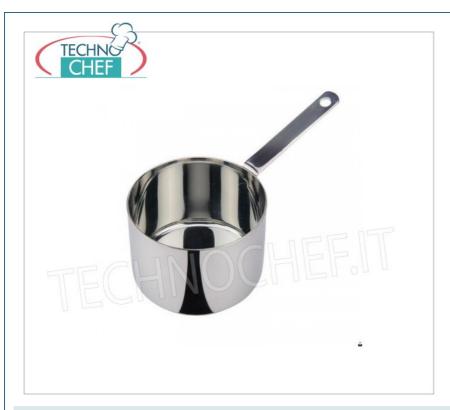

# Ilsa - HIGH STAINLESS STEEL SAUCER 1 handle, Ø

9 cm CASSEROLE High 1 handle, Monoportions Collection, in STAINLESS STEEL, diameter 90 mm, high 60 mm.