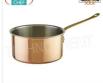

# PD15506-16

### Technochef - High casserole in TRIPLE LAYER COPPER, 1 handle, Ø 16 cm

High casserole in TRIPLE LAYER COPPER 1 handle, stainless steel interior, 15500 Series, suitable for INDUCTION PLATES, capacity 1.6 liters, diameter 160 mm, height 80 mm.