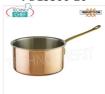

## PD15506-20

# Technochef - High casserole in TRIPLE LAYER

COPPER, 1 handle, Ø 20 cm High casserole in TRIPLE LAYER COPPER 1 handle, stainless steel interior, 15500 Series, suitable for INDUCTION PLATES, capacity 3.5 liters, diameter 200 mm, height 110 mm.