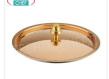

### PD15561-20

# Technochef - TRIPLE LAYER COPPER COVER, Ø 20

**cm**Triple layer copper lid, stainless steel interior, Series 15500, diameter 200 mm

**Delivery** from 4 to 9 days