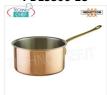

#### PD15506-24

# Technochef - High casserole in TRIPLE LAYER COPPER, 1 handle, Ø 24 cm

High casserole in TRIPLE LAYER COPPER 1 handle, stainless steel interior, 15500 Series, suitable for INDUCTION PLATES, capacity 6.3 liters, diameter 240 mm, height 140 mm.