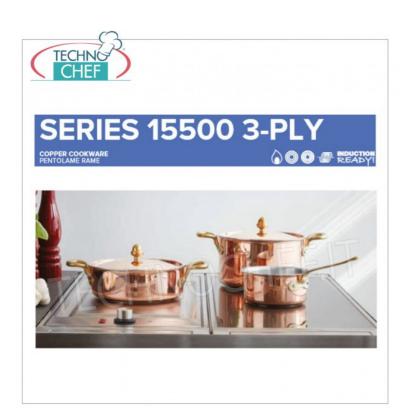

### PROFESSIONAL DESCRIPTION

TRIPLE LAYER COPPER High Casserole with 1 handle, Series 15500, suitable for INDUCTION PLATES, COMPLETE RANGE with Ø from 160 mm to 280 mm :

- ideal for cooking and serving in the same container;
- a work tool with a body made up of three metals , copper , aluminum and steel ;
- o a mix for a homogeneous and sweet thermal diffusion that ensures cooking without attacking food, preserving its nutritional properties and organoleptic characteristics;
- internal stainless steel sheet , practical and easy to clean;
- intermediate layer in aluminum , light and excellent heat conductor;
- polished finish copper exterior, a tradition in the kitchen, fascinating and beautiful to see;
- solid brass handles and handles assembled with strong section rivets;
- suitable for use on all burners including induction .

### **AVAILABLE MODELS**