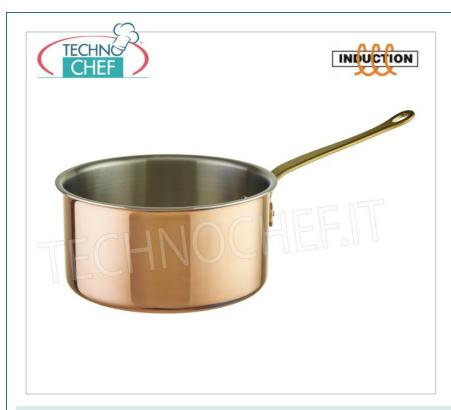

### PROFESSIONAL DESCRIPTION

TRIPLE LAYER COPPER High Casserole with 1 handle, Series 15500, suitable for INDUCTION PLATES, COMPLETE RANGE with Ø from 160 mm to 280 mm :

- ideal for cooking and serving in the same container;
- a work tool with a body made up of three metals , copper , aluminum and steel ;
- o a mix for a homogeneous and sweet thermal diffusion that ensures cooking without attacking food, preserving its nutritional properties and organoleptic characteristics;
- internal stainless steel sheet , practical and easy to clean;
- intermediate layer in aluminum , light and excellent heat conductor;
- polished finish copper exterior, a tradition in the kitchen, fascinating and beautiful to see;
- solid brass handles and handles assembled with strong section rivets;
- suitable for use on all burners including induction .

### **CE** mark Made in Italy