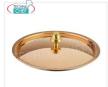

### PD15561-28

# Del

**Technochef - TRIPLE LAYER COPPER COVER, Ø 28 cm**Triple layer copper lid, stainless steel interior, Series

15500, diameter 280 mm

**Delivery** from 4 to 9 days