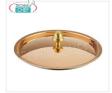

### PD15561-24

# Technochef - TRIPLE LAYER COPPER COVER, Ø 24 cm

Triple layer copper cover, stainless steel interior, Series 15500, diameter 240 mm

**Delivery** from 4 to 9 days