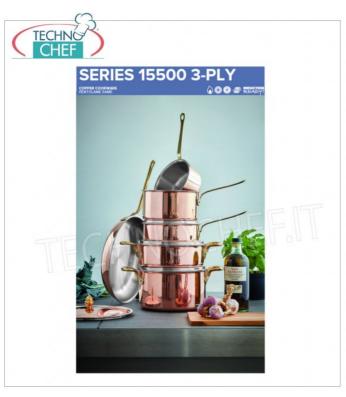

# PROFESSIONAL DESCRIPTION

TRIPLE LAYER COPPER High Casserole with 2 handles, Series 15500, suitable for INDUCTION PLATES, COMPLETE RANGE with Ø from 160 mm to 280 mm :

- ideal for cooking and serving in the same container;
- a work tool with a body made up of three metals , copper , aluminum and steel ;
- o a mix for a homogeneous and sweet thermal diffusion that ensures cooking without attacking food, preserving its nutritional properties and organoleptic characteristics;
- internal stainless steel sheet , practical and easy to clean;
- intermediate layer in aluminum , light and excellent heat conductor;
- polished finish copper exterior , a tradition in the kitchen, fascinating and beautiful to see;
- solid brass handles and handles assembled with strong section rivets;
- $\circ\,$  suitable for use on all burners including induction .

## **AVAILABLE MODELS**