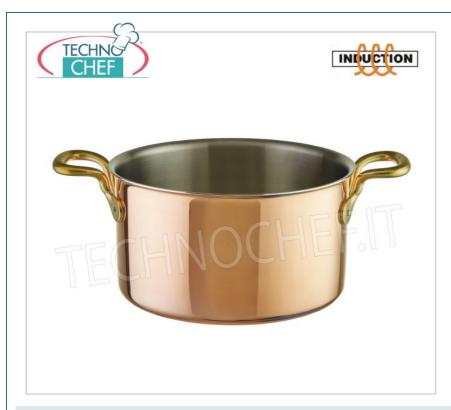

# PROFESSIONAL DESCRIPTION

TRIPLE LAYER COPPER High Casserole with 2 handles, Series 15500, suitable for INDUCTION PLATES, COMPLETE RANGE with Ø from 160 mm to 280 mm :

- ideal for cooking and serving in the same container;
- a work tool with a body made up of three metals , copper , aluminum and steel ;
- o a mix for a homogeneous and sweet thermal diffusion that ensures cooking without attacking food, preserving its nutritional properties and organoleptic characteristics;
- internal stainless steel sheet , practical and easy to clean;
- intermediate layer in aluminum , light and excellent heat conductor;
- polished finish copper exterior , a tradition in the kitchen, fascinating and beautiful to see;
- solid brass handles and handles assembled with strong section rivets;
- $\circ\,$  suitable for use on all burners including induction .

#### **CE** mark Made in Italy