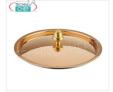

## Technochef - TRIPLE LAYER COPPER COVER, Ø 24 cm

Triple layer copper cover, stainless steel interior, Series 15500, diameter 240 mm