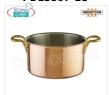

# PROFESSIONAL DESCRIPTION

TRIPLE LAYER COPPER High Casserole with 2 handles, Series 15500, suitable for INDUCTION PLATES, COMPLETE RANGE with Ø from 160 mm to 280 mm :

- ideal for cooking and serving in the same container;
- a work tool with a body made up of three metals , copper , aluminum and steel ;
- o a mix for a homogeneous and sweet thermal diffusion that ensures cooking without attacking food, preserving its nutritional properties and organoleptic characteristics;
- internal stainless steel sheet , practical and easy to clean;
- intermediate layer in aluminum , light and excellent heat conductor;
- polished finish copper exterior , a tradition in the kitchen, fascinating and beautiful to see;
- solid brass handles and handles assembled with strong section rivets;
- $\circ\,$  suitable for use on all burners including induction .

# Technochef - High casserole in TRIPLE LAYER

COPPER, 2 handles, Ø 16 cm High casserole in TRIPLE LAYER COPPER 2 handles, stainless steel interior, 15500 Series, suitable for INDUCTION PLATES, capacity 1.6 l, diameter 160 mm, height 80 mm.

# Technochef - High casserole in TRIPLE LAYER

COPPER, 2 handles, Ø 20 cm High casserole in TRIPLE LAYER COPPER 2 handles, stainless steel interior, 15500 Series, suitable for INDUCTION PLATES, capacity 3.5 liters, diameter 200 mm, height 110 mm.

## Technochef - High casserole in TRIPLE LAYER COPPER, 2 handles, Ø 24 cm

High casserole in TRIPLE LAYER COPPER 2 handles, stainless steel interior, 15500 Series, suitable for INDUCTION PLATES, capacity 6.3 liters, diameter 240 mm, height 140 mm.

## Technochef - High casserole in TRIPLE LAYER COPPER, 2 handles, Ø 28 cm

High casserole in TRIPLE LAYER COPPER 2 handles, stainless steel interior, 15500 Series, suitable for INDUCTION PLATES, capacity lt.9,8, diameter 280 mm, height 160 mm.