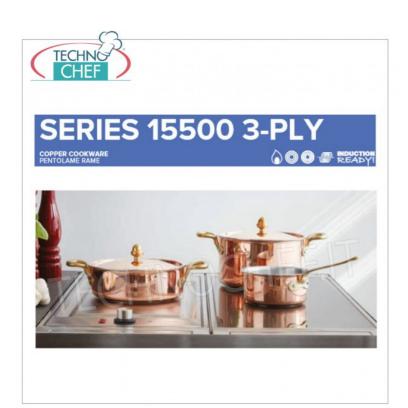

# PROFESSIONAL DESCRIPTION

TRIPLE LAYER COPPER High Casserole with 2 handles, Series 15500, suitable for INDUCTION PLATES, COMPLETE RANGE with Ø from 160 mm to 280 mm :

- ideal for cooking and serving in the same container;
- a work tool with a body made up of three metals , copper , aluminum and steel ;
- o a mix for a homogeneous and sweet thermal diffusion that ensures cooking without attacking food, preserving its nutritional properties and organoleptic characteristics;
- internal stainless steel sheet , practical and easy to clean;
- intermediate layer in aluminum , light and excellent heat conductor;
- polished finish copper exterior , a tradition in the kitchen, fascinating and beautiful to see;
- solid brass handles and handles assembled with strong section rivets;
- $\circ\,$  suitable for use on all burners including induction .

# Technochef - High casserole in TRIPLE LAYER

COPPER, 2 handles, Ø 16 cm High casserole in TRIPLE LAYER COPPER 2 handles, stainless steel interior, 15500 Series, suitable for INDUCTION PLATES, capacity 1.6 l, diameter 160 mm, height 80 mm.

# Technochef - High casserole in TRIPLE LAYER

COPPER, 2 handles, Ø 20 cm High casserole in TRIPLE LAYER COPPER 2 handles, stainless steel interior, 15500 Series, suitable for INDUCTION PLATES, capacity 3.5 liters, diameter 200 mm, height 110 mm.

## Technochef - High casserole in TRIPLE LAYER COPPER, 2 handles, Ø 24 cm

High casserole in TRIPLE LAYER COPPER 2 handles, stainless steel interior, 15500 Series, suitable for INDUCTION PLATES, capacity 6.3 liters, diameter 240 mm, height 140 mm.

## Technochef - High casserole in TRIPLE LAYER COPPER, 2 handles, Ø 28 cm

High casserole in TRIPLE LAYER COPPER 2 handles, stainless steel interior, 15500 Series, suitable for INDUCTION PLATES, capacity lt.9,8, diameter 280 mm, height 160 mm.