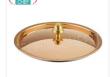

# Technochef - TRIPLE LAYER COPPER COVER, Ø 20

cm Triple layer copper lid, stainless steel interior, Series 15500, diameter 200 mm

Delivery from 4 to 9 days