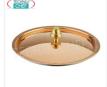

# Technochef - TRIPLE LAYER COPPER COVER, Ø 28

Triple layer copper lid, stainless steel interior, Series 15500, diameter 280 mm