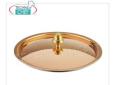

### PD15561-28

# Technochef - TRIPLE LAYER COPPER COVER, Ø 28 cm

Triple layer copper lid, stainless steel interior, Series 15500, diameter 280 mm