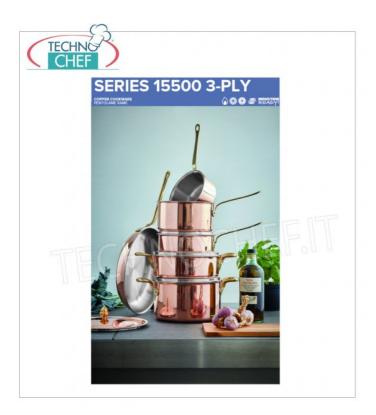

### PROFESSIONAL DESCRIPTION

TRIPLE LAYER COPPER Low Casserole with 2 handles, Series 15500, suitable for INDUCTION PLATES, COMPLETE RANGE with  $\emptyset$  from 200 mm to 280 mm:

- ideal for cooking and serving in the same container;
- a work tool with a body made up of three metals , copper , aluminum and steel ;
- a mix for a homogeneous and sweet thermal diffusion that ensures cooking without attacking food, preserving its nutritional properties
  and organoleptic characteristics;
- $\circ\hspace{0.1cm}$  internal stainless steel sheet , practical and easy to clean;
- intermediate layer in aluminum, light and excellent heat conductor;
- $\circ \ \ \textbf{polished finish copper exterior} \ , \ a \ tradition \ in \ the \ kitchen, \ fascinating \ and \ beautiful \ to \ see;$
- solid brass handles and handles assembled with strong section rivets;
- $\circ\,$  suitable for use on all burners including induction .