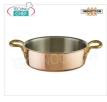

## Technochef - Low casserole in TRIPLE LAYER COPPER, 2 handles, Ø 24 cm

COPPER, 2 handles, Ø 24 cm Low casserole in TRIPLE LAYER COPPER 2 handles, stainless steel interior, 15500 Series, suitable for INDUCTION PLATES, capacity lt.3,6, diameter 240 mm, height 80 mm. **Delivery** from 4 to 9 days

# Technochef - Low casserole in TRIPLE LAYER COPPER, 2 handles, Ø 28 cm

Low casserole in TRIPLE LAYER COPPER 2 handles, stainless steel interior, 15500 Series, suitable for INDUCTION PLATES, capacity 5.5 liters, diameter 280 mm, height 90 mm.