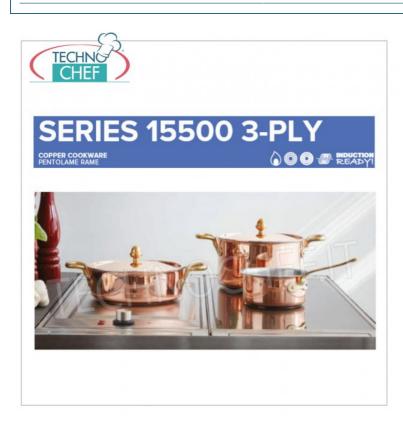

### PROFESSIONAL DESCRIPTION

TRIPLE LAYER COPPER Low Casserole with 2 handles, Series 15500, suitable for INDUCTION PLATES, COMPLETE RANGE with  $\emptyset$  from 200 mm to 280 mm:

- ideal for cooking and serving in the same container;
- a work tool with a body made up of three metals , copper , aluminum and steel ;
- a mix for a homogeneous and sweet thermal diffusion that ensures cooking without attacking food, preserving its nutritional properties
  and organoleptic characteristics;
- $\circ\hspace{0.1cm}$  internal stainless steel sheet , practical and easy to clean;
- intermediate layer in aluminum, light and excellent heat conductor;
- $\circ \ \ \textbf{polished finish copper exterior} \ , \ a \ tradition \ in \ the \ kitchen, \ fascinating \ and \ beautiful \ to \ see;$
- solid brass handles and handles assembled with strong section rivets;
- $\circ\,$  suitable for use on all burners including induction .