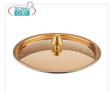

### PD15561-20

# Technochef - TRIPLE LAYER COPPER COVER, Ø 20 cm

Triple layer copper lid, stainless steel interior, Series 15500, diameter 200 mm

**Delivery** from 4 to 9 days