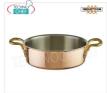

# Technochef - Low casserole in TRIPLE LAYER COPPER, 2 handles, Ø 20 cm

Low casserole in TRIPLE LAYER COPPER 2 handles, stainless steel interior, 15500 Series, suitable for INDUCTION PLATES, capacity 2.2 I, diameter 200 mm, height 70 mm.

## Technochef - Low casserole in TRIPLE LAYER COPPER, 2 handles, Ø 24 cm

COPPER, 2 handles, Ø 24 cm Low casserole in TRIPLE LAYER COPPER 2 handles, stainless steel interior, 15500 Series, suitable for INDUCTION PLATES, capacity lt.3,6, diameter 240 mm, height 80 mm. **Delivery** from 4 to 9 days