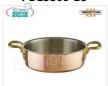

# Technochef - Low casserole in TRIPLE LAYER COPPER, 2 handles, Ø 28 cm

Low casserole in TRIPLE LAYER COPPER 2 handles, stainless steel interior, 15500 Series, suitable for INDUCTION PLATES, capacity 5.5 liters, diameter 280 mm, height 90 mm.