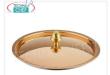

### PD15561-24

# Technochef - TRIPLE LAYER COPPER COVER, Ø 24 cm

Triple layer copper cover, stainless steel interior, Series 15500, diameter 240 mm

# **Delivery** from 4 to 9 days

**Delivery** from 4 to 9 days