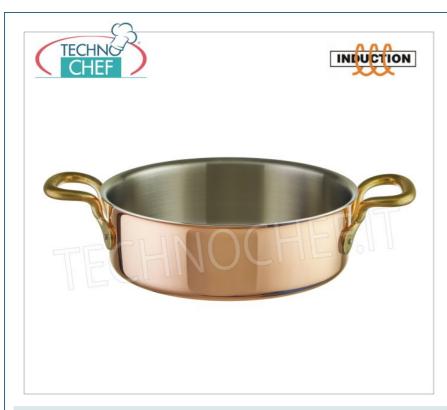

### PROFESSIONAL DESCRIPTION

TRIPLE LAYER COPPER Low Casserole with 2 handles, Series 15500, suitable for INDUCTION PLATES, COMPLETE RANGE with  $\emptyset$  from 200 mm to 280 mm:

- ideal for cooking and serving in the same container;
- a work tool with a body made up of three metals , copper , aluminum and steel ;
- a mix for a homogeneous and sweet thermal diffusion that ensures cooking without attacking food, preserving its nutritional properties
  and organoleptic characteristics;
- $\circ\hspace{0.1cm}$  internal stainless steel sheet , practical and easy to clean;
- intermediate layer in aluminum, light and excellent heat conductor;
- $\circ \ \ \textbf{polished finish copper exterior} \ , \ a \ tradition \ in \ the \ kitchen, \ fascinating \ and \ beautiful \ to \ see;$
- solid brass handles and handles assembled with strong section rivets;
- $\circ\,$  suitable for use on all burners including induction .

# Technochef - Low casserole in TRIPLE LAYER COPPER, 2 handles, Ø 20 cm

Low casserole in TRIPLE LAYER COPPER 2 handles, stainless steel interior, 15500 Series, suitable for INDUCTION PLATES, capacity 2.2 I, diameter 200 mm, height 70 mm.