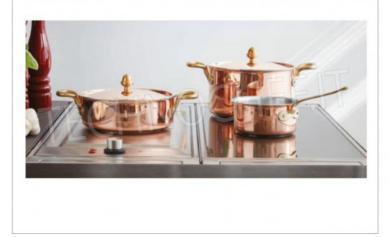

Services and Technologies for professional catering since 1973

PROFESSIONAL DESCRIPTION

TRIPLE LAYER COPPER pan with 1 handle, Series 15500, suitable for INDUCTION PLATES, COMPLETE RANGE with Ø from 200 mm to 320 mm :

- ideal for cooking and serving in the same container;
- $\circ~$  a work tool with a body made up of three metals , copper , aluminum and steel ;
- a mix for a homogeneous and sweet thermal diffusion that ensures cooking without attacking food, preserving its nutritional properties and organoleptic characteristics;
- $\circ~$  internal stainless steel sheet , practical and easy to clean;
- intermediate layer in aluminum , light and excellent heat conductor;
- $\circ~$  polished finish copper exterior , a tradition in the kitchen, fascinating and beautiful to see;
- solid brass handles and handles assembled with strong section rivets;
- suitable for use on all burners including induction .