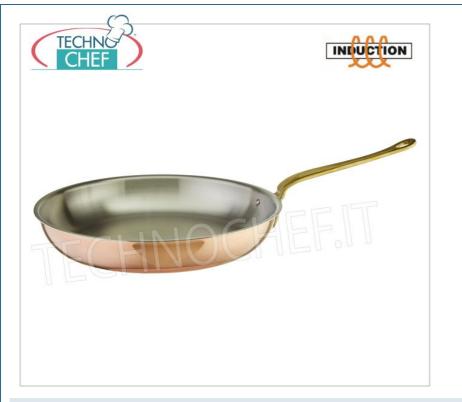

Services and Technologies for professional catering since 1973

PROFESSIONAL DESCRIPTION

TRIPLE LAYER COPPER pan with 1 handle, Series 15500, suitable for INDUCTION PLATES, COMPLETE RANGE with Ø from 200 mm to 320 mm :

- ideal for cooking and serving in the same container;
- $\circ~$  a work tool with a body made up of three metals , copper , aluminum and steel ;
- a mix for a homogeneous and sweet thermal diffusion that ensures cooking without attacking food, preserving its nutritional properties and organoleptic characteristics;
- $\circ~$  internal stainless steel sheet , practical and easy to clean;
- intermediate layer in aluminum , light and excellent heat conductor;
- $\circ~$  polished finish copper exterior , a tradition in the kitchen, fascinating and beautiful to see;
- solid brass handles and handles assembled with strong section rivets;
- suitable for use on all burners including induction .

## CE mark

Made in Italy

| PD15514-20 | <b>Technochef - TRIPLE LAYER COPPER pan, 1</b><br><b>handle, Ø 20 cm</b><br>TRIPLE LAYER COPPER pan 1 handle, stainless steel<br>interior, 15500 Series, suitable for INDUCTION PLATES,<br>capacity It.1,4, diameter 200 mm, height 45 mm. | <b>Delivery</b> from 4 to 9 days |
|------------|--------------------------------------------------------------------------------------------------------------------------------------------------------------------------------------------------------------------------------------------|----------------------------------|
| PD15514-24 | Technochef - TRIPLE LAYER COPPER pan, 1                                                                                                                                                                                                    | Delivery from 4 to 9 days        |