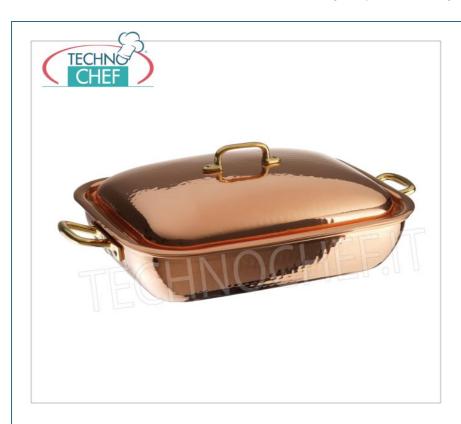

Services and Technologies for professional catering since 1973

| CODE       | DESCRIPTION                                                                                        | PRICE/DELIVERY                   |
|------------|----------------------------------------------------------------------------------------------------|----------------------------------|
| PD15343-36 | COPPER rectangular pan with lid, tin-plated interior, Series 15300, dim.mm.380x280, height 110 mm. | <b>Delivery</b> from 4 to 9 days |

## COPPER rectangular saucepan with lid, Series 15300, dim.mm.380x280, height 110 mm:

- $\circ\,$  solid copper , 1.5 to 2.5 mm thick internally hand- tinned on the flame;
- $\circ~$  handles in mirror polished solid brass and assembled with strong section rivets;
- suitable for use on all burners (except induction).

## CE mark Made in Italy

| TECHNICAL CARD    |      |  |
|-------------------|------|--|
| gross weight (Kg) | 4,30 |  |
| breadth (mm)      | 380  |  |
| depth (mm)        | 280  |  |
| height (mm)       | 110  |  |