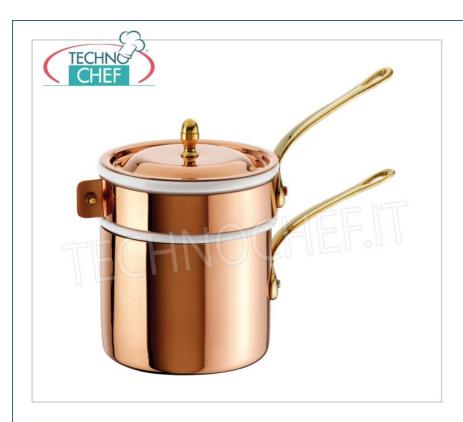

Services and Technologies for professional catering since 1973

| CODE       | DESCRIPTION                                                                                              | PRICE/DELIVERY                   |
|------------|----------------------------------------------------------------------------------------------------------|----------------------------------|
| PD15403-16 | COPPER bain marie with porcelain cup, tin-plated interior, 15400 series, diameter 160 mm, height 170 mm. | <b>Delivery</b> from 4 to 9 days |

## COPPER bain marie with porcelain cup, Series 15400, diameter 160 mm, height 170 mm:

- $\circ\,$  solid copper , 1.5 to 2.5 mm thick internally hand- tinned on the flame;
- $\bullet \ \ \textbf{handles and handles in mirror polished solid brass} \ \text{and assembled with strong section rivets}; \\$
- $\circ\,$  suitable for use on all burners (except induction).