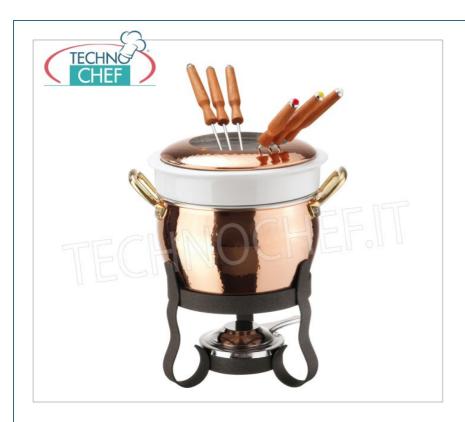

Services and Technologies for professional catering since 1973

| CODE       | DESCRIPTION                                                                                               | PRICE/DELIVERY                   |
|------------|-----------------------------------------------------------------------------------------------------------|----------------------------------|
| PD15430-11 | COPPER fondue set with forks included, Tin-plated interior, Series 15400, diameter 160 mm, height 260 mm. | <b>Delivery</b> from 4 to 9 days |

## COPPER Fondue set with forks included, Series 15400, diameter 160 mm, height 260 mm:

- $\circ~$  solid copper , 1.5 to 2.5 mm thick internally hand- tinned on the flame;
- $\circ~$  handles in mirror polished solid brass and assembled with strong section rivets;
- suitable for use on all burners (except induction).

## CE mark Made in Italy

| TECHNICAL CARD    |      |  |
|-------------------|------|--|
| gross weight (Kg) | 3,30 |  |
| breadth (mm)      | 160  |  |
| depth (mm)        | 260  |  |
| height (mm)       | 260  |  |
|                   |      |  |