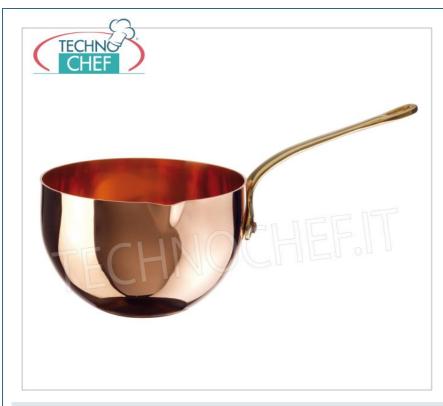

## PROFESSIONAL DESCRIPTION

COPPER eggnog casserole with 1 handle, Series 15400, COMPLETE RANGE with diameter from 160 to 200 mm:

- $\circ~$  solid copper , 1.5 to 2.5 mm thick internally hand- tinned on the flame;
- mirror-polished solid brass handle assembled with strong section rivets;
- suitable for use on all burners (except induction).

CE mark Made in Italy