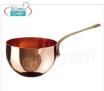

## **AVAILABLE MODELS**

PD15407-16

**Delivery** from 4 to 9 days

**Technochef - Zabaglione casserole in Tinned COPPER internally, 1 handle, Ø 16 cm**COPPER zabaglione casserole 1 handle, Tinned interior, 15400 Series, diameter 160 mm

PD15407-20

**Delivery** from 4 to 9 days

**Technochef - Zabaglione casserole in Tinned COPPER internally, 1 handle, Ø 20 cm**COPPER zabaglione casserole 1 handle, Tinned interior, 15400 Series, diameter 200 mm