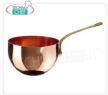

## **AVAILABLE MODELS**

PD15407-16

**Delivery** from 4 to 9 days

**Technochef - Zabaglione casserole in Tinned COPPER internally, 1 handle, Ø 16 cm**COPPER zabaglione casserole 1 handle, Tinned interior, 15400 Series, diameter 160 mm

PD15407-20

**Delivery** from 4 to 9 days

**Technochef - Zabaglione casserole in Tinned COPPER internally, 1 handle, Ø 20 cm**COPPER zabaglione casserole 1 handle, Tinned interior, 15400 Series, diameter 200 mm