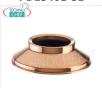

TECHNICAL CARD

PD15401-51

**Delivery** from 4 to 9 days

## **Techochef - ZABAIONE CASSEROLE BASE in tin-plated COPPER internally** Copper eggnog casserole base, tin-plated interior, Series 15400, diameter 80 mm, height 45 mm.