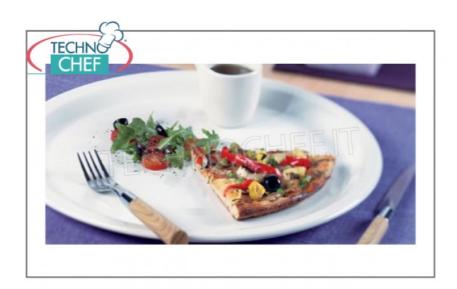

Services and Technologies for professional catering since 1973

| CODE      | DESCRIPTION                                                                              | PRICE/DELIVERY                   |
|-----------|------------------------------------------------------------------------------------------|----------------------------------|
| MRN-72967 | SWEET DISH 17.8 cm, Nova Bianco Collection, Brand CHURCHiLL - Available in 24-piece pack | <b>Delivery</b> from 3 to 6 days |

## PROFESSIONAL DESCRIPTION

 $Flat \ plate \ from \ the \ Nova \ line, \ a \ range \ that \ combines \ a \ \textbf{sober \ contemporary \ design} \ with \ \textbf{durability} \ and \ \textbf{functionality} \ .$ See the whole NOVA line - CHURCHILL restaurant porcelain All PRICES are UNITS ... for 1 PIECE