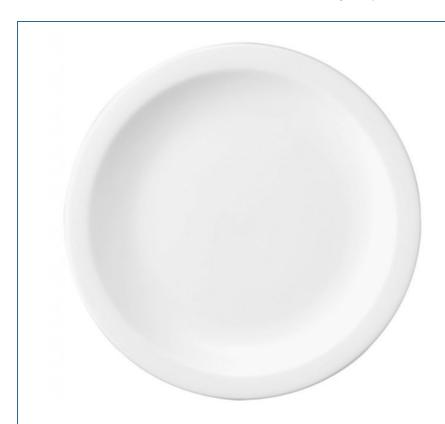

Services and Technologies for professional catering since 1973

| CODE      | DESCRIPTION                                                                              | PRICE/DELIVERY                   |
|-----------|------------------------------------------------------------------------------------------|----------------------------------|
| MRN-72967 | SWEET DISH 17.8 cm, Nova Bianco Collection, Brand CHURCHiLL - Available in 24-piece pack | <b>Delivery</b> from 3 to 6 days |

## PROFESSIONAL DESCRIPTION

 $Flat \ plate \ from \ the \ Nova \ line, \ a \ range \ that \ combines \ a \ \textbf{sober \ contemporary \ design} \ with \ \textbf{durability} \ and \ \textbf{functionality} \ .$ See the whole NOVA line - CHURCHILL restaurant porcelain All PRICES are UNITS ... for 1 PIECE

The minimum order quantity is indicated in the individual articles.

| TECHNICAL CARD    |      |  |
|-------------------|------|--|
| net weight (Kg)   | 0,24 |  |
| gross weight (Kg) | 0,27 |  |
| breadth (mm)      | 178  |  |
| depth (mm)        | 178  |  |
| height (mm)       | 15   |  |
|                   |      |  |