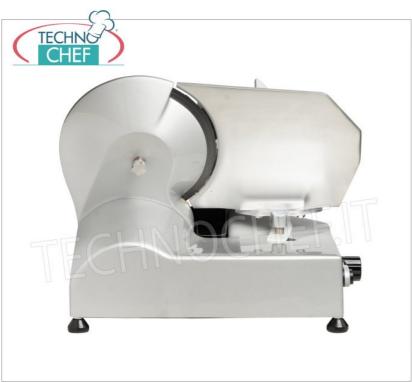

Services and Technologies for professional catering since 1973

| CODE          | DESCRIPTION                                                                                                                                | PRICE/DELIVERY                   |
|---------------|--------------------------------------------------------------------------------------------------------------------------------------------|----------------------------------|
| TCF024-004100 | Bread slicer, made of aluminum alloy, blade diameter 250 mm, cutting thickness 0÷28 mm, V.230/1, Kw.0.25, Weight 19.6, dim.mm.420x440x430h | <b>Delivery</b> from 4 to 9 days |

## BREAD CUTTER, Blade Ø 25 cm, Professional :

- $\circ~$  made of anodically treated aluminum alloy ;
- $\circ\;$  ease of cleaning and absolute hygiene;
- $\circ~$  cutting thickness regulator from 0 to 28 mm , very sensitive and allows decimal adjustment;
- $\circ\,$  plate mounted on ball bearings has exceptional smoothness and allows you to cut all types of bread;
- useful cut (LxH): 220x190 mm;
- blade revolutions per minute (rpm): 300.