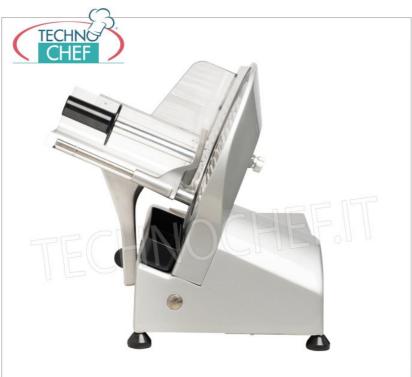

Services and Technologies for professional catering since 1973

| CODE          | DESCRIPTION                                                                                                                                | PRICE/DELIVERY                   |
|---------------|--------------------------------------------------------------------------------------------------------------------------------------------|----------------------------------|
| TCF024-004100 | Bread slicer, made of aluminum alloy, blade diameter 250 mm, cutting thickness 0÷28 mm, V.230/1, Kw.0.25, Weight 19.6, dim.mm.420x440x430h | <b>Delivery</b> from 4 to 9 days |

## BREAD CUTTER, Blade Ø 25 cm, Professional :

- $\circ~$  made of anodically treated aluminum alloy ;
- $\circ\;$  ease of cleaning and absolute hygiene;
- $\circ~$  cutting thickness regulator from 0 to 28 mm , very sensitive and allows decimal adjustment;
- $\circ\,$  plate mounted on ball bearings has exceptional smoothness and allows you to cut all types of bread;
- useful cut (LxH): 220x190 mm;
- blade revolutions per minute (rpm): 300.

## CE MARK MADE IN ITALY

| TECHNICAL CARD            |          |  |
|---------------------------|----------|--|
| power supply              | Monofase |  |
| Volts                     | V 230/1  |  |
| frequency (Hz)            | 50       |  |
| motor power capacity (Kw) | 0,25     |  |
| net weight (Kg)           | 19,6     |  |
| breadth (mm)              | 420      |  |
| depth (mm)                | 440      |  |
| height (mm)               | 430      |  |
|                           |          |  |