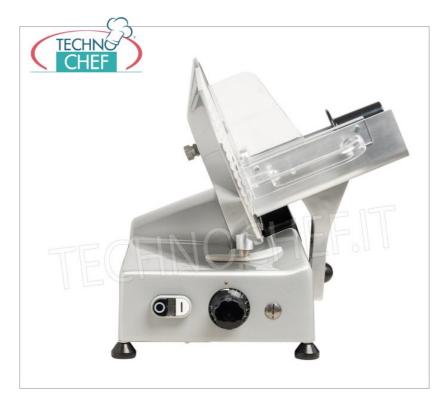

Services and Technologies for professional catering since 1973

| CODE          | DESCRIPTION                                                                                                                                | PRICE/DELIVERY                   |
|---------------|--------------------------------------------------------------------------------------------------------------------------------------------|----------------------------------|
| TCF024-004100 | Bread slicer, made of aluminum alloy, blade diameter 250 mm, cutting thickness 0÷28 mm, V.230/1, Kw.0.25, Weight 19.6, dim.mm.420x440x430h | <b>Delivery</b> from 4 to 9 days |

## BREAD CUTTER, Blade Ø 25 cm, Professional :

- $\circ~$  made of anodically treated aluminum alloy ;
- $\circ\;$  ease of cleaning and absolute hygiene;
- $\circ~$  cutting thickness regulator from 0 to 28 mm , very sensitive and allows decimal adjustment;
- $\circ\,$  plate mounted on ball bearings has exceptional smoothness and allows you to cut all types of bread;
- useful cut (LxH): 220x190 mm;
- blade revolutions per minute (rpm): 300.

## CE MARK MADE IN ITALY

| TECHNICAL CARD            |          |  |
|---------------------------|----------|--|
| power supply              | Monofase |  |
| Volts                     | V 230/1  |  |
| frequency (Hz)            | 50       |  |
| motor power capacity (Kw) | 0,25     |  |
| net weight (Kg)           | 19,6     |  |
| breadth (mm)              | 420      |  |
| depth (mm)                | 440      |  |
| height (mm)               | 430      |  |
|                           |          |  |