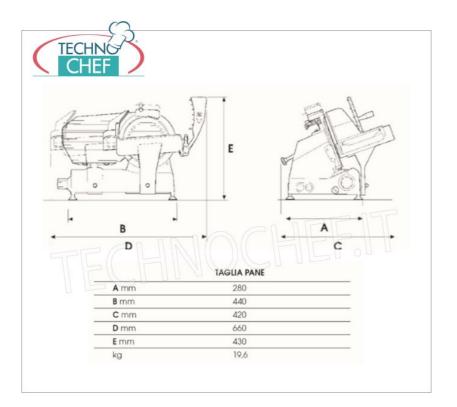

Services and Technologies for professional catering since 1973

| CODE          | DESCRIPTION                                                                                                                                | PRICE/DELIVERY                   |
|---------------|--------------------------------------------------------------------------------------------------------------------------------------------|----------------------------------|
| TCF024-004100 | Bread slicer, made of aluminum alloy, blade diameter 250 mm, cutting thickness 0÷28 mm, V.230/1, Kw.0.25, Weight 19.6, dim.mm.420x440x430h | <b>Delivery</b> from 4 to 9 days |

## CE MARK MADE IN ITALY

| TECHNICAL CARD            |          |  |
|---------------------------|----------|--|
| power supply              | Monofase |  |
| Volts                     | V 230/1  |  |
| frequency (Hz)            | 50       |  |
| motor power capacity (Kw) | 0,25     |  |
| net weight (Kg)           | 19,6     |  |
| breadth (mm)              | 420      |  |
| depth (mm)                | 440      |  |
| height (mm)               | 430      |  |
|                           |          |  |