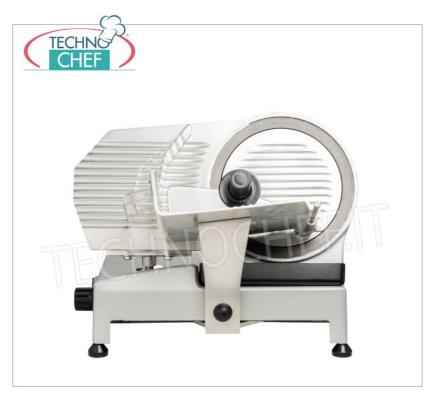

Services and Technologies for professional catering since 1973

| CODE          | DESCRIPTION                                                                                                                                | PRICE/DELIVERY                   |
|---------------|--------------------------------------------------------------------------------------------------------------------------------------------|----------------------------------|
| TCF024-004100 | Bread slicer, made of aluminum alloy, blade diameter 250 mm, cutting thickness 0÷28 mm, V.230/1, Kw.0.25, Weight 19.6, dim.mm.420x440x430h | <b>Delivery</b> from 4 to 9 days |

## BREAD CUTTER, Blade Ø 25 cm, Professional :

- $\circ~$  made of anodically treated aluminum alloy ;
- $\circ\;$  ease of cleaning and absolute hygiene;
- $\circ~$  cutting thickness regulator from 0 to 28 mm , very sensitive and allows decimal adjustment;
- $\circ\,$  plate mounted on ball bearings has exceptional smoothness and allows you to cut all types of bread;
- useful cut (LxH): 220x190 mm;
- blade revolutions per minute (rpm): 300.

## CE MARK MADE IN ITALY

| TECHNICAL CARD            |          |  |
|---------------------------|----------|--|
| power supply              | Monofase |  |
| Volts                     | V 230/1  |  |
| frequency (Hz)            | 50       |  |
| motor power capacity (Kw) | 0,25     |  |
| net weight (Kg)           | 19,6     |  |
| breadth (mm)              | 420      |  |
| depth (mm)                | 440      |  |
| height (mm)               | 430      |  |
|                           |          |  |