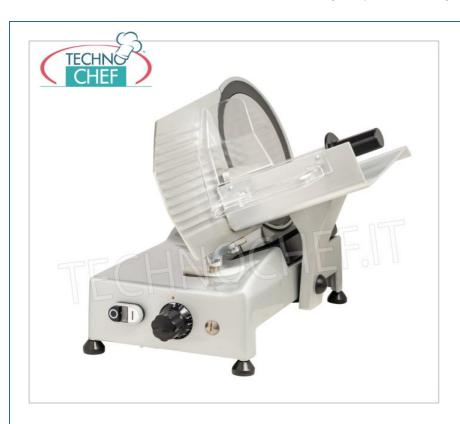

Services and Technologies for professional catering since 1973

| CODE          | DESCRIPTION                                                                                                                                | PRICE/DELIVERY                   |
|---------------|--------------------------------------------------------------------------------------------------------------------------------------------|----------------------------------|
| TCF024-004100 | Bread slicer, made of aluminum alloy, blade diameter 250 mm, cutting thickness 0÷28 mm, V.230/1, Kw.0.25, Weight 19.6, dim.mm.420x440x430h | <b>Delivery</b> from 4 to 9 days |

## BREAD CUTTER, Blade Ø 25 cm, Professional :

- $\circ~$  made of anodically treated aluminum alloy ;
- $\circ\;$  ease of cleaning and absolute hygiene;
- $\circ~$  cutting thickness regulator from 0 to 28 mm , very sensitive and allows decimal adjustment;
- $\circ\,$  plate mounted on ball bearings has exceptional smoothness and allows you to cut all types of bread;
- useful cut (LxH): 220x190 mm;
- blade revolutions per minute (rpm): 300.

## CE MARK MADE IN ITALY

| TECHNICAL CARD            |          |  |
|---------------------------|----------|--|
| power supply              | Monofase |  |
| Volts                     | V 230/1  |  |
| frequency (Hz)            | 50       |  |
| motor power capacity (Kw) | 0,25     |  |
| net weight (Kg)           | 19,6     |  |
| breadth (mm)              | 420      |  |
| depth (mm)                | 440      |  |
| height (mm)               | 430      |  |
|                           |          |  |