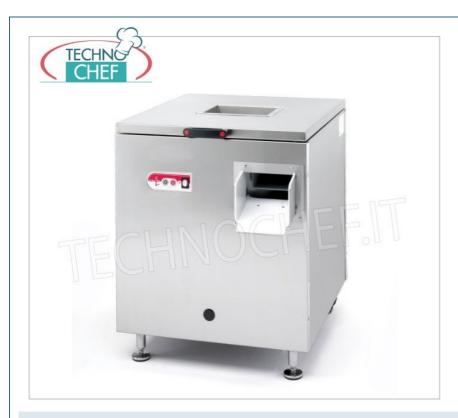

# AUTOMATIC CUTLERY DRYER, productivity 8000 cutlery/hour:

- dries , polishes and removes limescale stains from cutlery after washing ;
- fully automatic ;
- stainless steel body and polishing tank;
- $\circ \ \ \text{rounded cutlery circulation ramps prevent blockages;}$
- **economical**: savings on personnel costs and quick return on investment;
- $\circ \ \ \, \textbf{fast} : \text{production of 8000 pieces/hour;}$
- hygienic: the UVC germicidal lamp sterilizes the cutlery and the cleaning granules;
- The electronic control panel is very easy and intuitive to use and includes various indicators:
  - $\circ\,$  light and sound indicator of the machine ready to insert cutlery,
  - o indicator light for heating elements activated or deactivated,
  - granulate replacement indicator;
- the temperature of the granulate is constantly monitored by a probe, characterized by precision and rapid reaction. The panel is equipped with a light indicator of temperature probe failure;
- the panel is also equipped with a light indicator for replacing the UV-C germicidal lamp. This lamp can be turned off for repair and maintenance;
- in addition to the operating cycle, this dryer-buffer provides a drying cycle of the granulate after use of the machine, with automatic stop. This allows to extend the life of the rinse aid granulate;
- motor power : 300 W;
- resistance power : 900 W;

# TCF457-000220

Technochef - AUTOMATIC CUTLERY DRYER, productivity 8000 pcs / h, V.400 / 3, THREE-PHASE

**Delivery** from 4 to 9 days

### TCF457-000210

Technochef - AUTOMATIC CUTLERY DRYER, productivity 8000 pcs / h, V.230 / 1, SINGLE PHASE

**Delivery** from 4 to 9 days