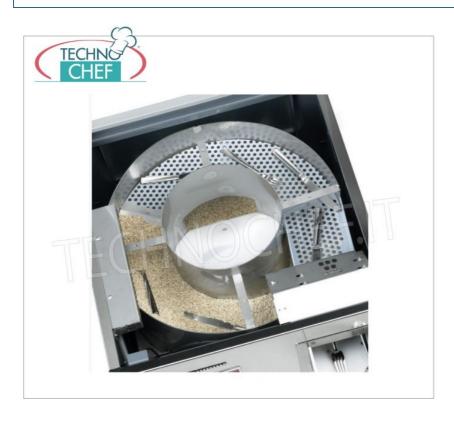

# AUTOMATIC CUTLERY DRYER, productivity 8000 cutlery/hour:

- dries , polishes and removes limescale stains from cutlery after washing ;
- fully automatic ;
- stainless steel body and polishing tank;
- $\circ \ \ \text{rounded cutlery circulation ramps prevent blockages;}$
- **economical**: savings on personnel costs and quick return on investment;
- $\circ \ \ \, \textbf{fast} : \text{production of 8000 pieces/hour;}$
- hygienic: the UVC germicidal lamp sterilizes the cutlery and the cleaning granules;
- The electronic control panel is very easy and intuitive to use and includes various indicators:
  - $\circ\,$  light and sound indicator of the machine ready to insert cutlery,
  - o indicator light for heating elements activated or deactivated,
  - granulate replacement indicator;
- the temperature of the granulate is constantly monitored by a probe, characterized by precision and rapid reaction. The panel is equipped with a light indicator of temperature probe failure;
- the panel is also equipped with a light indicator for replacing the UV-C germicidal lamp. This lamp can be turned off for repair and maintenance;
- in addition to the operating cycle, this dryer-buffer provides a drying cycle of the granulate after use of the machine, with automatic stop. This allows to extend the life of the rinse aid granulate;
- motor power : 300 W;
- resistance power : 900 W;

### Included:

o germicidal lamp

o bran 5 kg