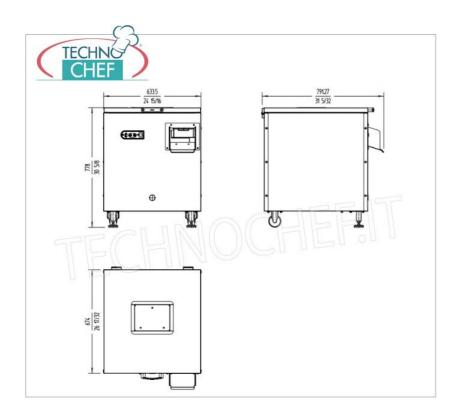

# **TECHNICAL CARD**

| Monofase |
|----------|
|          |
| V 230/1  |
| 50       |
| 0,3      |
| 130      |
| 630      |
| 693      |
| 783      |
|          |