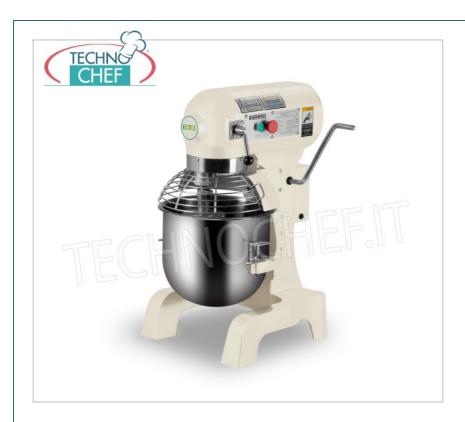

Services and Technologies for professional catering since 1973

| CODE                     | DESCRIPTION                                                                                                                                                                                      | PRICE/DELIVERY                   |
|--------------------------|--------------------------------------------------------------------------------------------------------------------------------------------------------------------------------------------------|----------------------------------|
| FM-B10K                  | Planetary mixer 10 lt., EASYLINE line, with stainless steel<br>bowl, whisk and grilled lid, aluminum spiral and spatula, 3<br>speeds, V.230 / 1, Kw. 0,45, Weight 56 Kg, dim.<br>mm.452x432x606h | <b>Delivery</b> from 4 to 9 days |
| PROFESSIONAL DESCRIPTION |                                                                                                                                                                                                  |                                  |

## PROFESSIONAL PLANETARY COUNTER MIXER It. 10, Single Phase, 3 SPEED:

- machines for different types of dough , such as pizza , bread , biscuits , croissants , brioches , cream puffs , sponge cake , shortcrust pastry , meringues , purees , mayonnaise , various sauces , whipped cream , etc;
- structure coated with scratch-proof paint;
- bowl, whisk and grilled lid in AISI 304 stainless steel;
- spiral and aluminum spatula;
- microswitch on lid and bowl;
- o removable bowl;
- $\circ\:$  3-speed mechanical gearbox with gear transmission:  $\circ\:$  1st speed 113 rpm ,