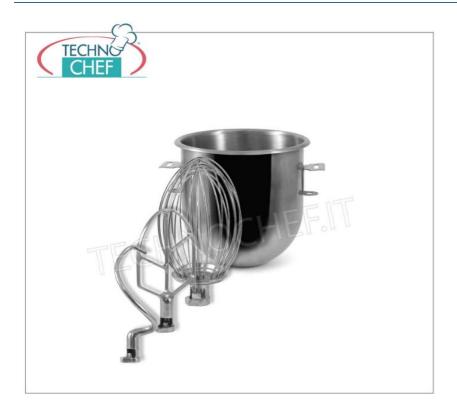

x230x400h
- liftable head ;
- grilled tank protection in AISI304 stainless steel.
- quick release tools and bowl;
- $\circ\,$  electronic speed variator with belt and gear transmission ;
- o speed 40÷250 rpm.

### Included:

o Bowl, hook, spatula and whisk.

## CE mark

| Made in China             |          |  |
|---------------------------|----------|--|
| TECHNICAL CARD            |          |  |
| power supply              | Monofase |  |
| Volts                     | V 230/1  |  |
| frequency (Hz)            | 50       |  |
| motor power capacity (Kw) | 0,3      |  |
| net weight (Kg)           | 13       |  |
| gross weight (Kg)         | 16       |  |
| breadth (mm)              | 350      |  |
| depth (mm)                | 230      |  |
| height (mm)               | 400      |  |