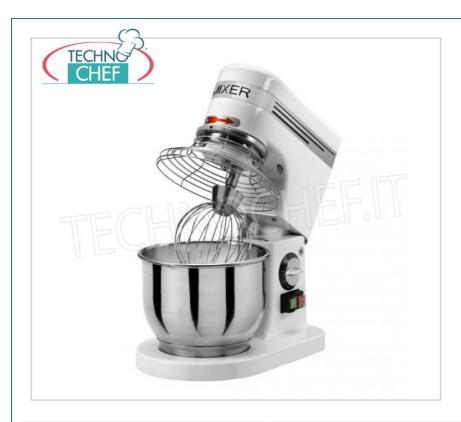

Services and Technologies for professional catering since 1973

| CODE   | DESCRIPTION                                                                                                                                                       | PRICE/DELIVERY                   |
|--------|-------------------------------------------------------------------------------------------------------------------------------------------------------------------|----------------------------------|
| AK-AP5 | Planetary mixer with 4,9 lt stainless steel bowl, complete<br>with hook, spatula and stainless steel whisk, V.230/1,<br>Kw.0,3, Weight 13 Kg, dim.mm.350x230x400h | <b>Delivery</b> from 4 to 9 days |

# PLANETARY MIXER with 4.9 I STAINLESS STEEL BOWL :

- $\circ\;$  scratch-resistant painted structure;
- bowl, hook, spatula and whisk in AISI 304 stainless steel;
- tank capacity lt.4,9;
- ∘ bowl dimensions **Ø** mm 205x170h;
- external dimensions mm 350x230x400h
- liftable head ;
- grilled tank protection in AISI304 stainless steel.
- quick release tools and bowl;
- $\circ\,$  electronic speed variator with belt and gear transmission ;
- o speed 40÷250 rpm.