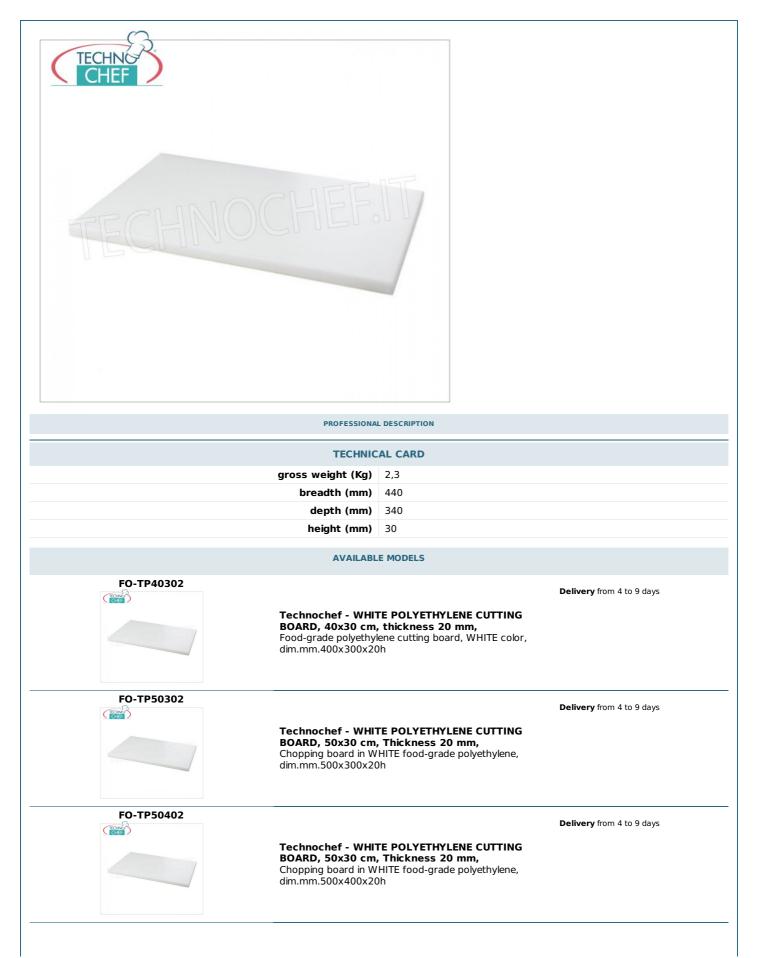

Services and Technologies for professional catering since 1973

| FO-TP60402  |                                                                                                                                                        | Delivery from 4 to 9 days        |
|-------------|--------------------------------------------------------------------------------------------------------------------------------------------------------|----------------------------------|
|             | Technochef - WHITE POLYETHYLENE CUTTING<br>BOARD, 60x40 cm, thickness 20 mm,<br>Chopping board in WHITE food-grade polyethylene,<br>dim.mm.600x400x20h |                                  |
| FO-TP70402  |                                                                                                                                                        | <b>Delivery</b> from 4 to 9 days |
|             | Technochef - WHITE POLYETHYLENE CUTTING<br>BOARD, 70x40 cm, Thickness 20 mm<br>Chopping board in WHITE food-grade polyethylene,<br>dim.mm.700x400x20h  |                                  |
| FO-TP80402  |                                                                                                                                                        | <b>Delivery</b> from 4 to 9 days |
| CHERT CHERT | Technochef - WHITE POLYETHYLENE CUTTING<br>BOARD, 80x40 cm, thickness 20 mm,<br>Chopping board in WHITE food-grade polyethylene,<br>dim.mm.800x400x20h |                                  |