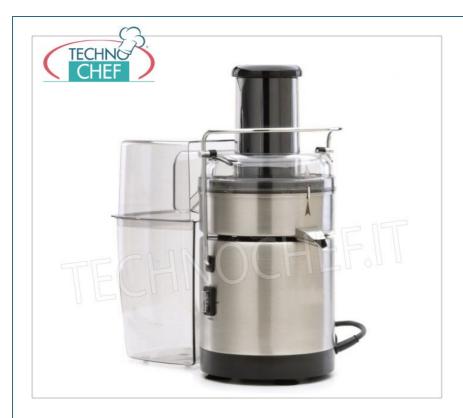

Services and Technologies for professional catering since 1973

| CODE          | DESCRIPTION                                                                                                                        | PRICE/DELIVERY                   |
|---------------|------------------------------------------------------------------------------------------------------------------------------------|----------------------------------|
| TCF457-000800 | Centrifuge for fruit and vegetables built in stainless steel, speed 6300 rpm, V.230 / 1, Kw.0,24, weight 5 Kg, dim.mm.205x310x360h | <b>Delivery</b> from 4 to 9 days |

# PROFESSIONAL CENTRIFUGE for FRUITS and VEGETABLES, designed for CONTINUOUS USE:

- manufactured with Swiss technology, it is **built in stainless steel** and **high performance** for the most demanding users;
- polished aluminum structure ;
- steel / nylon basket;
- $\circ \ \ \textbf{fixed speed}: \textbf{6300 rpm}$

## Included :

waste collector