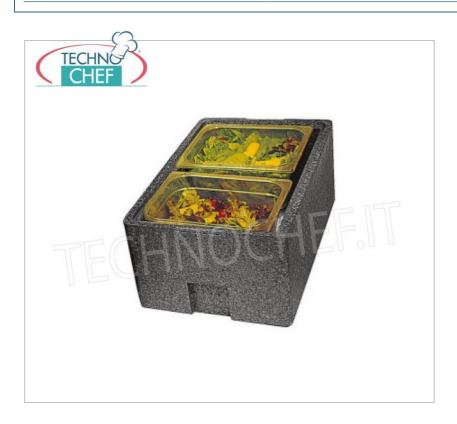

Services and Technologies for professional catering since 1973

| CODE       | DESCRIPTION                                                                                                                                                                              | PRICE/DELIVERY                   |
|------------|------------------------------------------------------------------------------------------------------------------------------------------------------------------------------------------|----------------------------------|
| PD44970-20 | Isothermal container in polypropylene with upper opening, suitable for 1 GN 1/1 tray - h 20 cm or submultiples, internal dimensions 534x340x210h mm, external dimensions 600x400x270h mm | <b>Delivery</b> from 3 to 6 days |

## ISOTHERMAL CONTAINER for n.1 GN 1/1 Bowl - h 20 cm or Sub-multiples :

- $\begin{tabular}{ll} \bullet & \textbf{made of polypropylene} \end{tabular} , suitable for contact with food substances; \\ \end{tabular}$
- The isothermal container / box is ideal for protecting food both from mechanical stress thanks to the thickness and the closed cell structure, and from thermal stress thanks to the insulating properties of the expanded polymer;
- $\circ \ \ \textbf{light and free of edges} \ \text{to protect operator safety during handling and transport operations}; \\$
- $\circ\;$  it does not release abnormal odors and flavors to food;
- resistant, hygienic, ecological, 100% recyclable;
- easily washable;
- compatible with industrial washing and disinfection with detergents and disinfectants , hot water and wet steam up to a temperature of 100 degrees.

### **CE** mark

| TECHNICAL CARD |                 |             |                |  |
|----------------|-----------------|-------------|----------------|--|
| gr             | oss weight (Kg) | 3           |                |  |
| breadth (mm)   |                 | 600         |                |  |
| depth (mm)     |                 | 400         |                |  |
| height (mm)    |                 | 270         |                |  |
| TECHNICAL CARD |                 |             |                |  |
| CODE/PICTURES  |                 | DESCRIPTION | PRICE/DELIVERY |  |