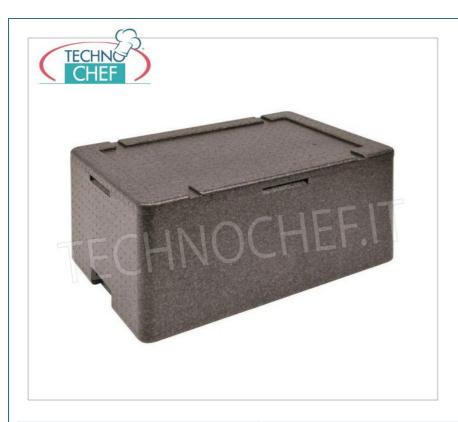

Services and Technologies for professional catering since 1973

| CODE       | DESCRIPTION                                                                                                                                                                              | PRICE/DELIVERY                   |
|------------|------------------------------------------------------------------------------------------------------------------------------------------------------------------------------------------|----------------------------------|
| PD44970-20 | Isothermal container in polypropylene with upper opening, suitable for 1 GN 1/1 tray - h 20 cm or submultiples, internal dimensions 534x340x210h mm, external dimensions 600x400x270h mm | <b>Delivery</b> from 3 to 6 days |

## ISOTHERMAL CONTAINER for n.1 GN 1/1 Bowl - h 20 cm or Sub-multiples :

- $\begin{tabular}{ll} \bullet & \textbf{made of polypropylene} \end{tabular} , suitable for contact with food substances; \\ \end{tabular}$
- The isothermal container / box is ideal for protecting food both from mechanical stress thanks to the thickness and the closed cell structure, and from thermal stress thanks to the insulating properties of the expanded polymer;
- $\circ \ \ \textbf{light and free of edges} \ \text{to protect operator safety during handling and transport operations}; \\$
- $\circ\;$  it does not release abnormal odors and flavors to food;
- resistant, hygienic, ecological, 100% recyclable;
- easily washable;
- compatible with industrial washing and disinfection with detergents and disinfectants , hot water and wet steam up to a temperature of 100 degrees.

### **CE** mark

| TECHNICAL CARD |                 |             |                |  |
|----------------|-----------------|-------------|----------------|--|
| gr             | oss weight (Kg) | 3           |                |  |
| breadth (mm)   |                 | 600         |                |  |
| depth (mm)     |                 | 400         |                |  |
| height (mm)    |                 | 270         |                |  |
| TECHNICAL CARD |                 |             |                |  |
| CODE/PICTURES  |                 | DESCRIPTION | PRICE/DELIVERY |  |