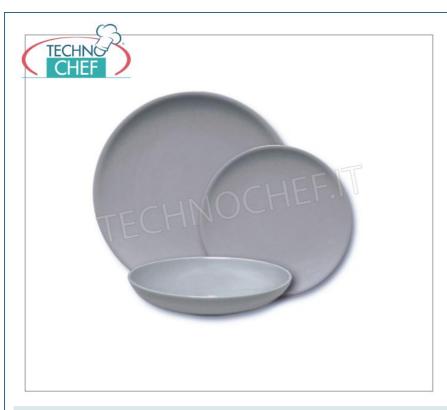

## **AVAILABLE MODELS**

SATURNIA - Available in packs of 12 pieces

## MRN-125314

Delivery from 4 to 9 days

Delivery from 4 to 9 days

SATURNIA - DEEP PLATE cm 23 - Siviglia Gray DEEP PLATE cm 23, SEVILLE GRAY Collection, Brand SATURNIA - Available in packs of 12 pieces

SATURNIA - DESSERT PLATE cm 21 - Siviglia Gray DESSERT PLATE cm 21, SEVILLE GRAY Collection, Brand

# MRN-125312

Delivery from 4 to 9 days

SATURNIA - FLAT PLATE cm 28 - Siviglia Gray DINNER PLATE cm 28, SEVILLE GRAY Collection, Brand SATURNIA - Available in packs of 6 pieces