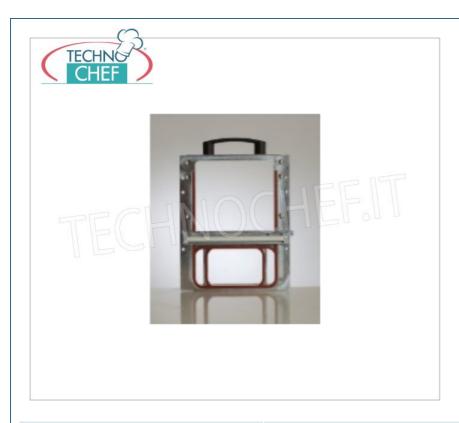

Services and Technologies for professional catering since 1973

| CODE      | DESCRIPTION                                                                                                                                                              | PRICE/DELIVERY |
|-----------|--------------------------------------------------------------------------------------------------------------------------------------------------------------------------|----------------|
| JP-DS0094 | INFINITY PLUS Adjustable Mold - seals 260x190/230x190/190x137 cardboard and polypropylene trays, the 137x125 format in cardboard and the 137x95 format in polypropylene. |                |