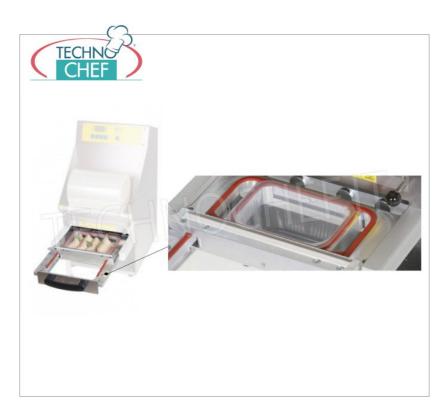

Services and Technologies for professional catering since 1973

| CODE      | DESCRIPTION                                                                                                                                                              | PRICE/DELIVERY |
|-----------|--------------------------------------------------------------------------------------------------------------------------------------------------------------------------|----------------|
| JP-DS0094 | INFINITY PLUS Adjustable Mold - seals 260x190/230x190/190x137 cardboard and polypropylene trays, the 137x125 format in cardboard and the 137x95 format in polypropylene. |                |