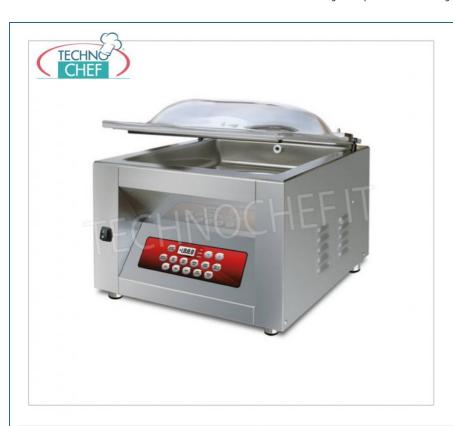

Services and Technologies for professional catering since 1973  $\,$ 

| CODE                     | DESCRIPTION                                                                                                                                                                                      | PRICE/DELIVERY                   |
|--------------------------|--------------------------------------------------------------------------------------------------------------------------------------------------------------------------------------------------|----------------------------------|
| EM-MIXER                 | EUROMATIC VACUUM PACKAGING MACHINE with BENCH HELL, CHAMBER mm.460x500x220h, SEALING BAR of 450 mm, VACUUM PUMP of 20/24 metres/cubic/hour, V.230/1, Kw. 0,90, Weight 68 Kg, dim.mm.560x610x450h | <b>Delivery</b> from 4 to 9 days |
| PROFESSIONAL DESCRIPTION |                                                                                                                                                                                                  |                                  |

#### BENCH VACUUM PACKAGING MACHINE, with 450 mm SEALING BAR:

- made of stainless steel;
- empty chamber measuring 460x500x220h mm, made of stainless steel pressed in a single piece with rounded corners for maximum hygiene and ease of cleaning;
- 450 mm sealing bar, removable;
- o fast welding cycle with adjustable time;
- o choice of empty cycle: by time or as a percentage with automatic start when the bell is closed and automatic reopening at the end of the cycle;
- vacuum pump of 20/24 metres/cubic/hour;
- transparent bowl lid with automatic lifting;
- boasts an extremely detailed electronic board equipped with all the most useful functions to optimize performance:
- 19 modifiable and customizable programs;
- 1 program for marinating meat;
- double "empty + liquid" sensor;
- piston sealing bar, completely free of wiring for optimal and safe management of tank cleaning;
- pump self-cleaning/heating system for optimal management of the packaging machine, with relative reduction of maintenance times and costs;
- STEPVAC function for vacuuming liquid products inside traditional vacuum bags;
- GASTROVAC function for creating an external vacuum in GN containers;
- EXTRAVAC function, which offers a second vacuum phase lasting 5 seconds (particularly suitable for minced and boned meat);
- function of the reinforced seal for sealing thick bags and/or bags containing liquid/wet products;
- quick stop/weld;
- o carter with 90° opening to facilitate access inside the packaging machine;
- stock filler trays;
- o adjustable hinges;
- predisposition for inert gas kit (optional);
- o possibility of extra vacuum up to 99.9% for very humid products;

### CE mark Made in Italy

| TECHNICAL CARD            |          |  |
|---------------------------|----------|--|
| power supply              | Monofase |  |
| Volts                     | V 230/1  |  |
| frequency (Hz)            | 5060     |  |
| motor power capacity (Kw) | 0,90     |  |
| net weight (Kg)           | 68       |  |
| breadth (mm)              | 560      |  |
| depth (mm)                | 610      |  |
| height (mm)               | 450      |  |
|                           |          |  |