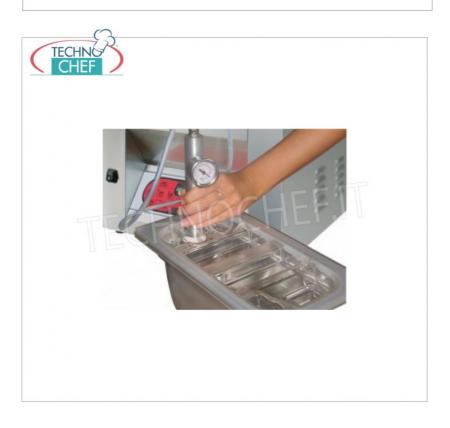

#### BENCH VACUUM PACKAGING MACHINE, with 450 mm SEALING BAR:

- made of stainless steel;
- empty chamber measuring 460x500x220h mm, made of stainless steel pressed in a single piece with rounded corners for maximum hygiene and ease of cleaning;
- 450 mm sealing bar, removable;
- o fast welding cycle with adjustable time;
- o choice of empty cycle: by time or as a percentage with automatic start when the bell is closed and automatic reopening at the end of the cycle;
- vacuum pump of 20/24 metres/cubic/hour;
- transparent bowl lid with automatic lifting;
- boasts an extremely detailed electronic board equipped with all the most useful functions to optimize performance:
- 19 modifiable and customizable programs;
- 1 program for marinating meat;
- double "empty + liquid" sensor;
- piston sealing bar, completely free of wiring for optimal and safe management of tank cleaning;
- pump self-cleaning/heating system for optimal management of the packaging machine, with relative reduction of maintenance times and costs;
- STEPVAC function for vacuuming liquid products inside traditional vacuum bags;
- GASTROVAC function for creating an external vacuum in GN containers;
- EXTRAVAC function, which offers a second vacuum phase lasting 5 seconds (particularly suitable for minced and boned meat);
- function of the reinforced seal for sealing thick bags and/or bags containing liquid/wet products;
- quick stop/weld;
- o carter with 90° opening to facilitate access inside the packaging machine;
- stock filler trays;
- o adjustable hinges;
- predisposition for inert gas kit (optional);
- o possibility of extra vacuum up to 99.9% for very humid products;