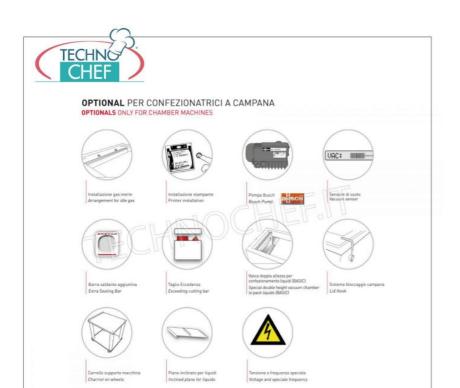

#### **OPTIONS/ACCESSORIES:**

- possibility of vacuuming in external containers or gastro-norm trays using the special kit (Cod. EMTUBOGN).
- predisposition for inert gas kit (Code EMGAS INERTE).
- Label Printer (Code EMST).
- Sealing **Bar** with **Piston Lifting** (Cod. EMBSP).
- Sealing bar with excess bag cut (waste), Cod. EMTS.
- Additional sealing bar (Code EMBS).
- Bell Stop Bar (EMBF).
- Inclined plane for liquid packaging (Code EMPI).
- Support Trolley (Code EMCR).