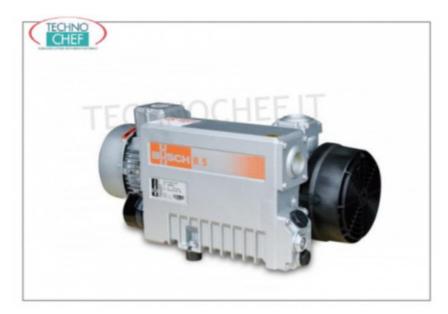

#### BENCH VACUUM PACKAGING MACHINE, with 450 mm SEALING BAR:

- made of stainless steel;
- empty chamber measuring 460x500x220h mm, made of stainless steel pressed in a single piece with rounded corners for maximum hygiene and ease of cleaning;
- 450 mm sealing bar, removable;
- o fast welding cycle with adjustable time;
- o choice of empty cycle: by time or as a percentage with automatic start when the bell is closed and automatic reopening at the end of the cycle;
- vacuum pump of 20/24 metres/cubic/hour;
- transparent bowl lid with automatic lifting;
- boasts an extremely detailed electronic board equipped with all the most useful functions to optimize performance:
- 19 modifiable and customizable programs;
- 1 program for marinating meat;
- double "empty + liquid" sensor;
- piston sealing bar, completely free of wiring for optimal and safe management of tank cleaning;
- pump self-cleaning/heating system for optimal management of the packaging machine, with relative reduction of maintenance times and costs;
- STEPVAC function for vacuuming liquid products inside traditional vacuum bags;
- GASTROVAC function for creating an external vacuum in GN containers;
- EXTRAVAC function, which offers a second vacuum phase lasting 5 seconds (particularly suitable for minced and boned meat);
- function of the reinforced seal for sealing thick bags and/or bags containing liquid/wet products;
- quick stop/weld;
- o carter with 90° opening to facilitate access inside the packaging machine;
- stock filler trays;
- o adjustable hinges;
- predisposition for inert gas kit (optional);
- o possibility of extra vacuum up to 99.9% for very humid products;