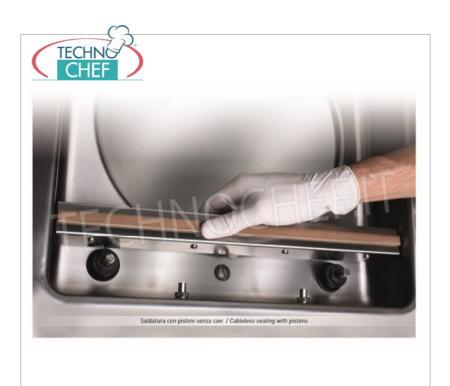

#### BENCH VACUUM PACKAGING MACHINE, with 450 mm SEALING BAR:

- made of stainless steel;
- empty chamber measuring 460x500x220h mm, made of stainless steel pressed in a single piece with rounded corners for maximum hygiene and ease of cleaning;
- 450 mm sealing bar, removable;
- o fast welding cycle with adjustable time;
- o choice of empty cycle: by time or as a percentage with automatic start when the bell is closed and automatic reopening at the end of the cycle;
- vacuum pump of 20/24 metres/cubic/hour;
- transparent bowl lid with automatic lifting;
- boasts an extremely detailed electronic board equipped with all the most useful functions to optimize performance:
- 19 modifiable and customizable programs;
- 1 program for marinating meat;
- double "empty + liquid" sensor;
- piston sealing bar, completely free of wiring for optimal and safe management of tank cleaning;
- pump self-cleaning/heating system for optimal management of the packaging machine, with relative reduction of maintenance times and costs;
- STEPVAC function for vacuuming liquid products inside traditional vacuum bags;
- GASTROVAC function for creating an external vacuum in GN containers;
- EXTRAVAC function, which offers a second vacuum phase lasting 5 seconds (particularly suitable for minced and boned meat);
- function of the reinforced seal for sealing thick bags and/or bags containing liquid/wet products;
- quick stop/weld;
- o carter with 90° opening to facilitate access inside the packaging machine;
- stock filler trays;
- o adjustable hinges;
- predisposition for inert gas kit (optional);
- o possibility of extra vacuum up to 99.9% for very humid products;