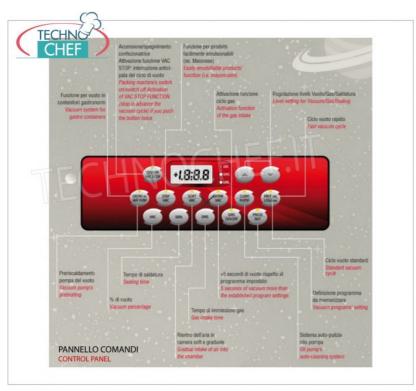

#### BENCH VACUUM PACKAGING MACHINE, with 450 mm SEALING BAR:

- made of stainless steel;
- empty chamber measuring 460x500x220h mm, made of stainless steel pressed in a single piece with rounded corners for maximum hygiene and ease of cleaning;
- 450 mm sealing bar, removable;
- o fast welding cycle with adjustable time;
- o choice of empty cycle: by time or as a percentage with automatic start when the bell is closed and automatic reopening at the end of the cycle;
- vacuum pump of 20/24 metres/cubic/hour;
- transparent bowl lid with automatic lifting;
- boasts an extremely detailed electronic board equipped with all the most useful functions to optimize performance:
- 19 modifiable and customizable programs;
- 1 program for marinating meat;
- double "empty + liquid" sensor;
- piston sealing bar, completely free of wiring for optimal and safe management of tank cleaning;
- pump self-cleaning/heating system for optimal management of the packaging machine, with relative reduction of maintenance times and costs;
- STEPVAC function for vacuuming liquid products inside traditional vacuum bags;
- GASTROVAC function for creating an external vacuum in GN containers;
- EXTRAVAC function, which offers a second vacuum phase lasting 5 seconds (particularly suitable for minced and boned meat);
- function of the reinforced seal for sealing thick bags and/or bags containing liquid/wet products;
- quick stop/weld;
- o carter with 90° opening to facilitate access inside the packaging machine;
- stock filler trays;
- o adjustable hinges;
- predisposition for inert gas kit (optional);
- o possibility of extra vacuum up to 99.9% for very humid products;