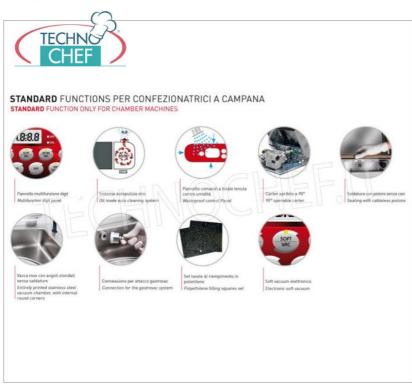

#### BENCH VACUUM PACKAGING MACHINE, with 450 mm SEALING BAR:

- made of stainless steel;
- empty chamber measuring 460x500x220h mm, made of stainless steel pressed in a single piece with rounded corners for maximum hygiene and ease of cleaning;
- 450 mm sealing bar, removable;
- o fast welding cycle with adjustable time;
- o choice of empty cycle: by time or as a percentage with automatic start when the bell is closed and automatic reopening at the end of the cycle;
- vacuum pump of 20/24 metres/cubic/hour;
- transparent bowl lid with automatic lifting;
- boasts an extremely detailed electronic board equipped with all the most useful functions to optimize performance:
- 19 modifiable and customizable programs;
- 1 program for marinating meat;
- double "empty + liquid" sensor;
- piston sealing bar, completely free of wiring for optimal and safe management of tank cleaning;
- pump self-cleaning/heating system for optimal management of the packaging machine, with relative reduction of maintenance times and costs;
- STEPVAC function for vacuuming liquid products inside traditional vacuum bags;
- GASTROVAC function for creating an external vacuum in GN containers;
- EXTRAVAC function, which offers a second vacuum phase lasting 5 seconds (particularly suitable for minced and boned meat);
- function of the reinforced seal for sealing thick bags and/or bags containing liquid/wet products;
- quick stop/weld;
- o carter with 90° opening to facilitate access inside the packaging machine;
- stock filler trays;
- o adjustable hinges;
- predisposition for inert gas kit (optional);
- o possibility of extra vacuum up to 99.9% for very humid products;