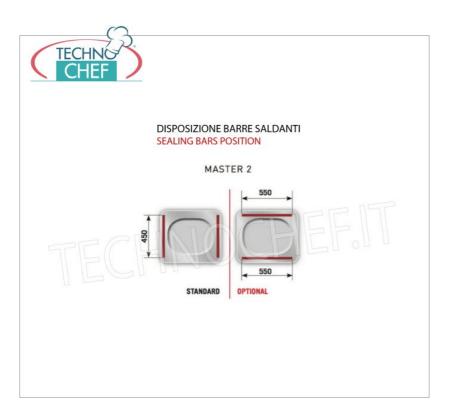

#### BELL VACUUM PACKAGING MACHINE on CABINET with WHEELS, with 2 WELDING BARS 450 mm:

- made of stainless steel:
- vacuum chamber 560x460x220h mm, made of stainless steel molded in a single piece with rounded corners for maximum hygiene and easy cleaning;
- 2 extractable 450 mm sealing bars ;
- vacuum pump of 25 meters / cubic / hour ;
- 19 editable and customizable programs;
- $\circ$  1 program for marinating meat;
- double sensor "empty + liquids";
- piston sealing bar, completely devoid of wiring for optimal and safe management of tank cleaning;
- self-cleaning / heating system of the pump for optimal management of the packaging machine, with relative reduction of maintenance times and costs;
- STEPVAC function for creating the vacuum of liquid products inside traditional vacuum bags;
- GASTROVAC function for creating external vacuum in GN containers;
- EXTRAVAC function, which offers a second vacuum phase lasting 5 seconds (particularly suitable for minced and boned meat);
- $\circ$  reinforced sealing function for sealing thick bags and / or bags containing liquid / wet products;
- o quick stop / weld;
- $\circ~$  carter with 90  $^{\circ}$  opening to facilitate access to the inside of the packaging machine;
- standard filling platforms;
- o adjustable hinges;
- empty cycle at choice: by time or by percentage with automatic start at closing of the bell and automatic reopening at the end of the cycle;
- transparent tank lid with automatic lifting;
- o possibility of extra vacuum up to 99.9% for very humid products;
- Step Vac for emulsifiable products (vacuum cycle in stages).