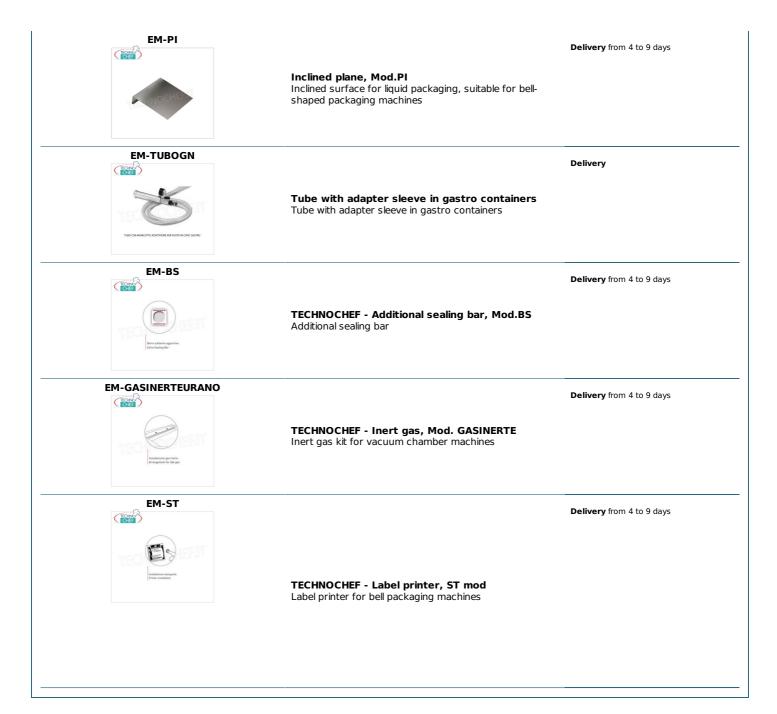

### **ACCESSORIES / OPTIONALS:**

- possibility of vacuuming in external containers or Gastro-Norm basins by means of a special kit Code EMATUBOGN.
- o predisposition for inert gas kit Code EMGASINERTE.
- o label printer Code EMST.
- $\circ\;$  vacuum sensor in the chamber Code EMSV.
- $\circ~$  sealing bar with piston lifting Code EMBSP.
- sealing bar with envelope excess cut (scrap) Code EMTSU.
- additional sealing bar Code EMBS.
- bell stop bar Code EMBF.
- inclined plane for liquid packaging Code EMPI.