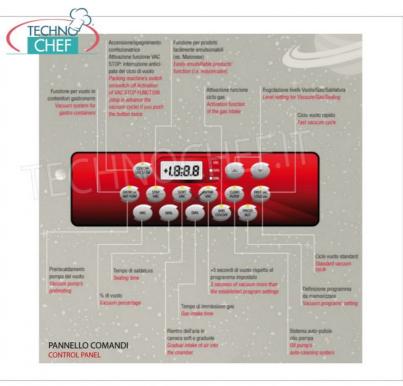

#### BELL VACUUM PACKAGING MACHINE on CABINET with WHEELS, with 2 WELDING BARS 450 mm:

- made of stainless steel:
- vacuum chamber 560x460x220h mm, made of stainless steel molded in a single piece with rounded corners for maximum hygiene and easy cleaning;
- 2 extractable 450 mm sealing bars ;
- vacuum pump of 25 meters / cubic / hour ;
- 19 editable and customizable programs;
- $\circ$  1 program for marinating meat;
- double sensor "empty + liquids";
- piston sealing bar, completely devoid of wiring for optimal and safe management of tank cleaning;
- self-cleaning / heating system of the pump for optimal management of the packaging machine, with relative reduction of maintenance times and costs;
- STEPVAC function for creating the vacuum of liquid products inside traditional vacuum bags;
- GASTROVAC function for creating external vacuum in GN containers;
- EXTRAVAC function, which offers a second vacuum phase lasting 5 seconds (particularly suitable for minced and boned meat);
- $\circ$  reinforced sealing function for sealing thick bags and / or bags containing liquid / wet products;
- o quick stop / weld;
- $\circ~$  carter with 90  $^{\circ}$  opening to facilitate access to the inside of the packaging machine;
- standard filling platforms;
- o adjustable hinges;
- empty cycle at choice: by time or by percentage with automatic start at closing of the bell and automatic reopening at the end of the cycle;
- transparent tank lid with automatic lifting;
- o possibility of extra vacuum up to 99.9% for very humid products;
- Step Vac for emulsifiable products (vacuum cycle in stages).