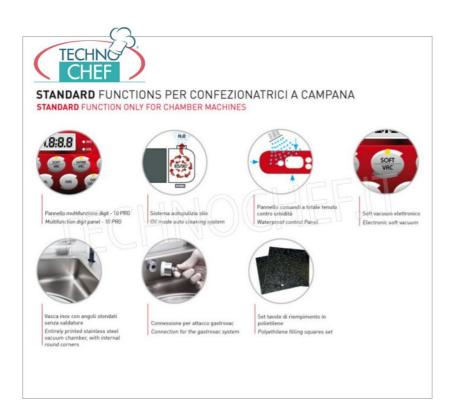

#### BELL VACUUM PACKAGING MACHINE on CABINET with WHEELS, with 2 WELDING BARS 450 mm:

- made of stainless steel:
- vacuum chamber 560x460x220h mm, made of stainless steel molded in a single piece with rounded corners for maximum hygiene and easy cleaning;
- 2 extractable 450 mm sealing bars ;
- vacuum pump of 25 meters / cubic / hour ;
- 19 editable and customizable programs;
- $\circ$  1 program for marinating meat;
- double sensor "empty + liquids";
- piston sealing bar, completely devoid of wiring for optimal and safe management of tank cleaning;
- self-cleaning / heating system of the pump for optimal management of the packaging machine, with relative reduction of maintenance times and costs;
- STEPVAC function for creating the vacuum of liquid products inside traditional vacuum bags;
- GASTROVAC function for creating external vacuum in GN containers;
- EXTRAVAC function, which offers a second vacuum phase lasting 5 seconds (particularly suitable for minced and boned meat);
- $\circ$  reinforced sealing function for sealing thick bags and / or bags containing liquid / wet products;
- o quick stop / weld;
- $\circ~$  carter with 90  $^{\circ}$  opening to facilitate access to the inside of the packaging machine;
- standard filling platforms;
- o adjustable hinges;
- empty cycle at choice: by time or by percentage with automatic start at closing of the bell and automatic reopening at the end of the cycle;
- transparent tank lid with automatic lifting;
- o possibility of extra vacuum up to 99.9% for very humid products;
- Step Vac for emulsifiable products (vacuum cycle in stages).