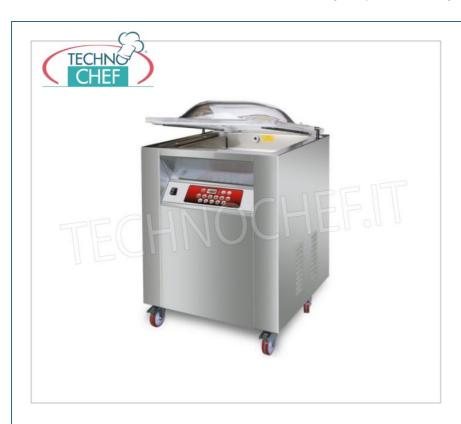

Services and Technologies for professional catering since 1973  $\,$ 

| CODE                     | DESCRIPTION                                                                                                                                                                                                                  | PRICE/DELIVERY                   |
|--------------------------|------------------------------------------------------------------------------------------------------------------------------------------------------------------------------------------------------------------------------|----------------------------------|
| EM-MASTER2               | PROFESSIONAL BELL VACUUM PACKAGING MACHINE EUROMATIC on CABINET with WHEELS, CHAMBER mm.560x460x220H, 2 WELDING BARS 450 mm, VACUUM PUMP 25 meters / cubic / hour, V.230 / 1, Kw. 1.00, Weight 110 Kg, dim.mm. 680x570x1050h | <b>Delivery</b> from 4 to 9 days |
| PROFESSIONAL DESCRIPTION |                                                                                                                                                                                                                              |                                  |

#### BELL VACUUM PACKAGING MACHINE on CABINET with WHEELS, with 2 WELDING BARS 450 mm:

- made of stainless steel:
- vacuum chamber 560x460x220h mm, made of stainless steel molded in a single piece with rounded corners for maximum hygiene and easy cleaning;
- 2 extractable 450 mm sealing bars ;
- vacuum pump of 25 meters / cubic / hour ;
- 19 editable and customizable programs;
- $\circ$  1 program for marinating meat;
- double sensor "empty + liquids";
- piston sealing bar, completely devoid of wiring for optimal and safe management of tank cleaning;
- self-cleaning / heating system of the pump for optimal management of the packaging machine, with relative reduction of maintenance times and costs;
- STEPVAC function for creating the vacuum of liquid products inside traditional vacuum bags;
- GASTROVAC function for creating external vacuum in GN containers;
- EXTRAVAC function, which offers a second vacuum phase lasting 5 seconds (particularly suitable for minced and boned meat);
- $\circ$  reinforced sealing function for sealing thick bags and / or bags containing liquid / wet products;
- o quick stop / weld;
- $\circ~$  carter with 90  $^{\circ}$  opening to facilitate access to the inside of the packaging machine;
- standard filling platforms;
- o adjustable hinges;
- empty cycle at choice: by time or by percentage with automatic start at closing of the bell and automatic reopening at the end of the cycle;
- transparent tank lid with automatic lifting;
- o possibility of extra vacuum up to 99.9% for very humid products;
- Step Vac for emulsifiable products (vacuum cycle in stages).