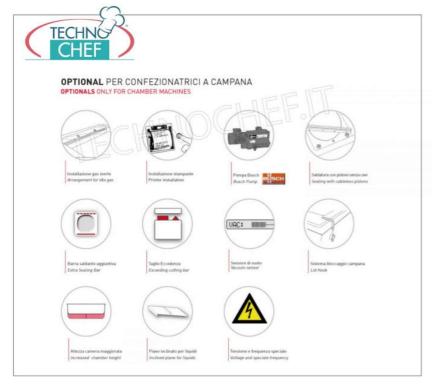

### **ACCESSORIES / OPTIONALS:**

- possibility of vacuuming in external containers or Gastro-Norm basins by means of a special kit Code EMATUBOGN.
- o predisposition for inert gas kit Code EMGASINERTE.
- o label printer Code EMST.
- $\circ\;$  vacuum sensor in the chamber Code EMSV.
- $\circ~$  sealing bar with piston lifting Code EMBSP.
- sealing bar with envelope excess cut (scrap) Code EMTSU.
- additional sealing bar Code EMBS.
- bell stop bar Code EMBF.
- inclined plane for liquid packaging Code EMPI.