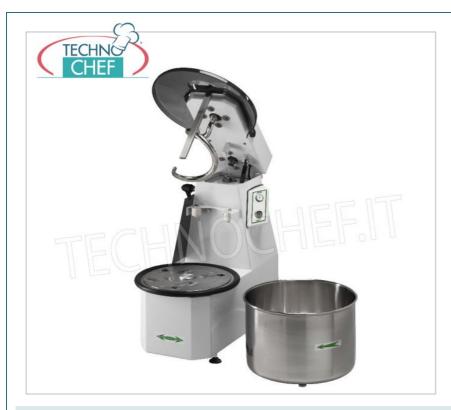

# 25 Kg SPIRAL MIXER with LIFTABLE HEAD and REMOVABLE BOWL,

- Structure covered with scratch-resistant paint;
- Parts in contact with food such as bowl, spiral and pasta splitting rod are in AISI 304 stainless steel;
- Safety microswitch on bowl lid;
- $\circ$  Dough capacity 25 Kg,
- $\circ$  Hourly production 75 Kg/h;
- Tank capacity 32 I, Ø 400 x 260h mm;
- Spiral revolutions: 90 rpm;
- Smoked polycarbonate cover as standard;
- $\circ \ \ \text{Machine for making different types of dough , especially indicated for soft doughs such as bread , pizza and piada;}$
- Dimensions mm 780x430x730÷1240h.

# Accessories/Options :

- o 2-speed motor
- Mechanical timer
- Digital timer
- Motor saver
- Grilled lid in AISI 304 stainless steel
- Pan extraction handles
- Wheel kits
- Low trolley with wheels

# CE MARK MADE IN ITALY

| TECHNICAL CARD    |     |
|-------------------|-----|
| net weight (Kg)   | 107 |
| gross weight (Kg) | 118 |
| breadth (mm)      | 780 |

**depth (mm)** 430

height (mm) 730