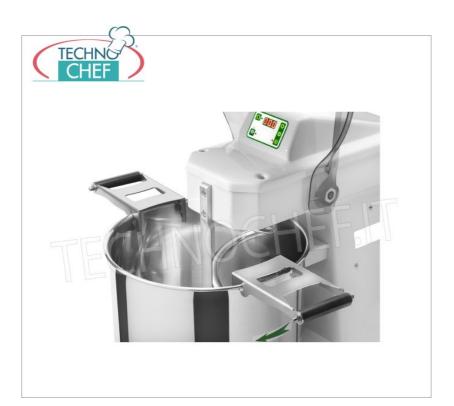

# 25 Kg SPIRAL MIXER with LIFTABLE HEAD and REMOVABLE BOWL,

- Structure covered with scratch-resistant paint;
- Parts in contact with food such as bowl, spiral and pasta splitting rod are in AISI 304 stainless steel;
- Safety microswitch on bowl lid;
- $\circ$  Dough capacity 25 Kg,
- $\circ$  Hourly production 75 Kg/h;
- Tank capacity 32 I, Ø 400 x 260h mm;
- Spiral revolutions: 90 rpm;
- Smoked polycarbonate cover as standard;
- $\circ \ \ \text{Machine for making different types of dough , especially indicated for soft doughs such as bread , pizza and piada;}$
- Dimensions mm 780x430x730÷1240h.

# Fimar - 25 Kg Spiral Mixer with Liftable Head and Removable Bowl, Three-Phase V. 400/3 - mod.25CNS/T

25 Kg spiral mixer with liftable head and removable 32 lt bowl, three-phase V.400/3, Kw.1,5, Weight 107 Kg, dimensions mm.780x430x730h

# Fimar - 25 Kg Spiral Mixer with Liftable Head and Removable Bowl, Single Phase V. 230/1, mod.25CNS/M

Spiral mixer with liftable head and removable 32 lt bowl, dough capacity 25 Kg, V.230/1, Kw.1,5, Weight 107 Kg, dimensions mm.780x430x730h