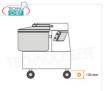

# 25 Kg SPIRAL MIXER with LIFTABLE HEAD and REMOVABLE BOWL,

- Structure covered with scratch-resistant paint;
- Parts in contact with food such as bowl, spiral and pasta splitting rod are in AISI 304 stainless steel;
- Safety microswitch on bowl lid;
- $\circ$  Dough capacity 25 Kg,
- $\circ$  Hourly production 75 Kg/h;
- Tank capacity 32 I, Ø 400 x 260h mm;
- Spiral revolutions: 90 rpm;
- Smoked polycarbonate cover as standard;
- $\circ \ \ \text{Machine for making different types of dough , especially indicated for soft doughs such as bread , pizza and piada;}$
- Dimensions mm 780x430x730÷1240h.

# CE MARK MADE IN ITALY

| TECHNICAL CARD    |     |
|-------------------|-----|
| net weight (Kg)   | 107 |
| gross weight (Kg) | 118 |
| breadth (mm)      | 780 |

**depth (mm)** 430

height (mm) 730