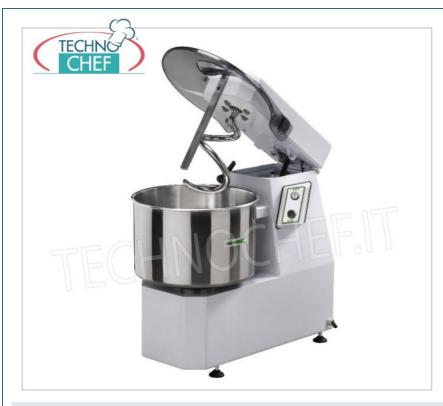

# 12 Kg SPIRAL MIXER with LIFTABLE HEAD and FIXED BOWL,

- Steel structure covered with scratch-resistant paint;
- Parts in contact with food such as bowl, spiral and pasta splitting rod are in AISI 304 stainless steel;
- Safety microswitch on bowl lid;
- Dough capacity 12 Kg;
- Hourly production 36 Kg/h;
- 16 lt tank , Ø 320 x 210h mm;
- Spiral revolutions: 90 rpm;
- Smoked polycarbonate cover as standard;
- $\circ$  Machine for making different types of dough , especially indicated for soft doughs such as bread , pizza and piada ;
- Dimensions mm 650x350x620÷1060h.

# Accessories/Options:

- o 2-speed motor
- Mechanical timer
- Digital timer
- Motor saver
- o Grilled lid in stainless steel
- Wheel kits
- Low trolley with wheels

CE MARK
MADE IN ITALY

# TECHNICAL CARD net weight (Kg) 63 gross weight (Kg) 73 breadth (mm) 650 depth (mm) 350