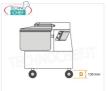

# 12 Kg SPIRAL MIXER with LIFTABLE HEAD and FIXED BOWL,

- Steel structure covered with scratch-resistant paint;
- Parts in contact with food such as bowl, spiral and pasta splitting rod are in AISI 304 stainless steel;
- Safety microswitch on bowl lid;
- Dough capacity 12 Kg;
- Hourly production 36 Kg/h;
- 16 lt tank , Ø 320 x 210h mm;
- Spiral revolutions: 90 rpm;
- Smoked polycarbonate cover as standard;
- $\circ$  Machine for making different types of dough , especially indicated for soft doughs such as bread , pizza and piada ;
- Dimensions mm 650x350x620÷1060h.

# TECHNICAL CARD net weight (Kg) 63 gross weight (Kg) 73 breadth (mm) 650 depth (mm) 350

# FM-12FN/T

Fimar - 12 Kg Spiral Mixer with Liftable Head and Bowl, V. 400/3 - THREE-PHASE, mod.12FN/T 12 Kg spiral mixer with liftable head and fixed bowl of

12 Kg spiral mixer with liftable head and fixed bowl of lt.16, V.400/3, Kw.0,75, Weight 63 Kg, dimensions mm.650x350x620h

# FM-12FN/M

**Delivery** from 4 to 9 days

Fimar - 12 Kg Spiral Mixer with Liftable Head and Fixed Bowl, V. 230/1 - SINGLE-PHASE, mod.12FN/M

12 Kg spiral mixer with liftable head and fixed bowl of lt.16, V.230/1, Kw.0,75, Weight 63 Kg, dimensions mm.650x350x620h