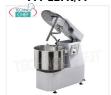

# FM-12FN/T

Fimar - 12 Kg Spiral Mixer with Liftable Head and Bowl, V. 400/3 - THREE-PHASE, mod.12FN/T 12 Kg spiral mixer with liftable head and fixed bowl of

12 Kg spiral mixer with liftable head and fixed bowl of lt.16, V.400/3, Kw.0,75, Weight 63 Kg, dimensions mm.650x350x620h

# FM-12FN/M

**Delivery** from 4 to 9 days

Fimar - 12 Kg Spiral Mixer with Liftable Head and Fixed Bowl, V. 230/1 - SINGLE-PHASE, mod.12FN/M

12 Kg spiral mixer with liftable head and fixed bowl of lt.16, V.230/1, Kw.0,75, Weight 63 Kg, dimensions mm.650x350x620h