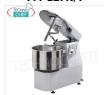

# FM-12FN/T

Fimar - 12 Kg Spiral Mixer with Liftable Head and Bowl, V. 400/3 - THREE-PHASE, mod.12FN/T 12 Kg spiral mixer with liftable head and fixed bowl of

12 Kg spiral mixer with liftable head and fixed bowl of lt.16, V.400/3, Kw.0,75, Weight 63 Kg, dimensions mm.650x350x620h

# FM-12FN/M

**Delivery** from 4 to 9 days

Fimar - 12 Kg Spiral Mixer with Liftable Head and Fixed Bowl, V. 230/1 - SINGLE-PHASE, mod.12FN/M

12 Kg spiral mixer with liftable head and fixed bowl of lt.16, V.230/1, Kw.0,75, Weight 63 Kg, dimensions mm.650x350x620h