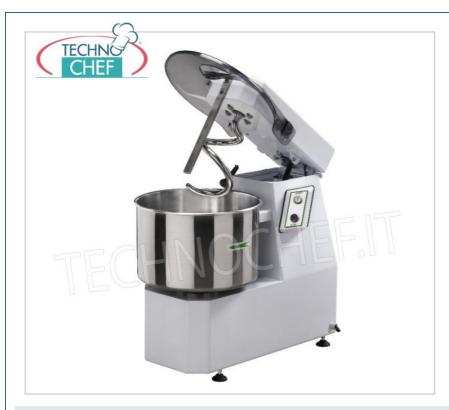

# 25 Kg SPIRAL MIXER with LIFTABLE HEAD and FIXED BOWL:

- Structure covered with scratch-resistant paint;
- Parts in contact with food such as bowl, spiral and pasta splitting rod are in AISI 304 stainless steel;
- $\circ~$  Safety microswitch on bowl lid;
- $\circ$  Dough capacity 25 Kg;
- $\circ$  Hourly production 75 Kg/h;
- ∘ Tank capacity 32 lt , Ø 400 x 260h mm;
- Spiral revolutions: 90 rpm;
- Smoked polycarbonate cover as standard;
- $\circ$  Machine for making different types of dough , especially indicated for soft doughs such as bread , pizza and piada ;
- Dimensions mm 780x430x730÷1240h.

# Accessories/Options :

- o 2-speed motor
- Mechanical timer
- Digital timer
- Motor saver
- o Grilled lid in stainless steel
- Wheel kits
- Low trolley with wheels

# CE MARK MADE IN ITALY

| TECHNICAL CARD    |     |
|-------------------|-----|
| net weight (Kg)   | 107 |
| gross weight (Kg) | 118 |
| breadth (mm)      | 780 |
| depth (mm)        | 430 |