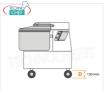

# 25 Kg SPIRAL MIXER with LIFTABLE HEAD and FIXED BOWL:

- Structure covered with scratch-resistant paint;
- Parts in contact with food such as bowl, spiral and pasta splitting rod are in AISI 304 stainless steel;
- $\circ~$  Safety microswitch on bowl lid;
- $\circ$  Dough capacity 25 Kg;
- $\circ$  Hourly production 75 Kg/h;
- ∘ Tank capacity 32 lt , Ø 400 x 260h mm;
- Spiral revolutions: 90 rpm;
- Smoked polycarbonate cover as standard;
- $\circ$  Machine for making different types of dough , especially indicated for soft doughs such as bread , pizza and piada ;
- Dimensions mm 780x430x730÷1240h.

# FM-25FN/T

Fimar - 25 Kg Spiral Mixer with Liftable Head and Fixed Bowl, THREE-PHASE V. 400/3, mod.25FN/T 25 Kg spiral mixer with liftable head and fixed bowl of

lt.32, V.400/3, Kw.1,5, Weight 107 Kg, dimensions mm.780x430x730h

# FM-25FN/M

Delivery from 4 to 9 days

Fimar - 25 Kg Spiral Mixer with Liftable Head and Fixed Bowl, SINGLE-PHASE V. 230, mod.25FN/M 25 Kg spiral mixer with liftable head and fixed bowl of lt.32, V.230/1, Kw.1,5, Weight 107 Kg, dimensions mm.780x430x730h