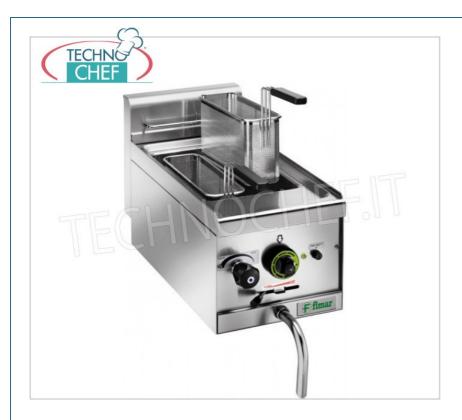

Services and Technologies for professional catering since 1973

| CODE     | DESCRIPTION                                                                                                                                                          | PRICE/DELIVERY                   |
|----------|----------------------------------------------------------------------------------------------------------------------------------------------------------------------|----------------------------------|
| FM-CP11N | Counter top electric pasta cooker, lt. 11.0, complete with 2 baskets, filling tap, front drain tap and bowl lid, V 230/1, Kw 3.5, Weight Kg 17, dim.mm.300x600x410h. | <b>Delivery</b> from 4 to 9 days |

# ELECTRIC PASTA COOKER, 1 bowl of lt. 11, complete with 2 baskets:

- stainless steel structure and baskets .
- tank capacity 11 l., in stainless steel AISI 316 thickness 15/10,
- o armored heating elements in incoloy stainless steel,
- baskets handles in insulating material,
- armored heating elements in incoloy stainless steel;
- water supply tap connectable to the network;
- external safety tap;
- raised chimney with splash guard function;
- $\circ$  hourly production 7 Kg;
- $\circ~$  water boiling time (20  $^{\circ}$  -100  $^{\circ}) about 20 minutes .$

### Included:

- equipped with a bayonet-type front-mounted exhaust system
- o pair of small baskets