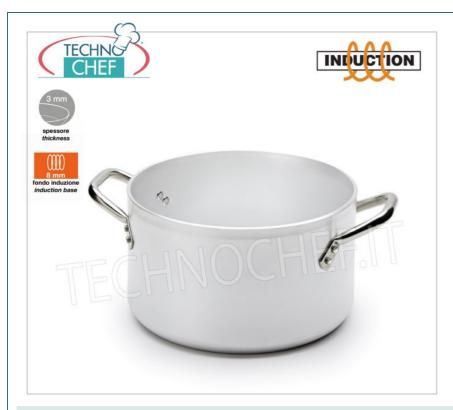

## PROFESSIONAL DESCRIPTION

HIGH CASSEROLE with 2 handles in PURE ALUMINUM with BOTTOM for INDUCTION 8 mm, COMPLETE RANGE with  $\emptyset$  from 200 mm to 280 mm

- Professional line in 99% pure aluminum, extra strong, with excellent thermal conduction, very resistant, thickness 3 mm;
- Safe from a hygienic point of view and **compliant with current HACCP standards**;
- Usable for induction cooking thanks to the ferritic steel disc;
- Induction bottom 8 mm thick;
- Some advantages of induction cooking are the homogeneity of the heat , the possibility of controlling the temperature variation very precisely and the cost of use lower than that of gas cooking;
- It is widely used for making sauces , pulling bottoms , mixing compounds , making creams ;
- Equipped with two handles, it has a wide range of measures, those which then constitute a real kitchen battery;
- They are easy to handle and multipurpose and lend themselves to different types of cookina.