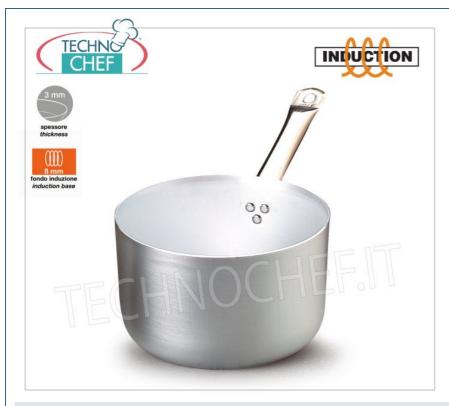

### PROFESSIONAL DESCRIPTION

HIGH CASSEROLE with 1 PURE ALUMINUM handle with BOTTOM for INDUCTION 8 mm, COMPLETE RANGE with  $\emptyset$  from 160 mm to 280 mm:

- Professional line in 99% pure aluminum, extra strong, with excellent thermal conduction, very resistant, thickness 3 mm;
- Safe from a hygienic point of view and compliant with current HACCP standards;
- Usable for induction cooking thanks to the ferritic steel disc;
- Induction bottom 8 mm thick;
- Some advantages of induction cooking are the homogeneity of the heat, the possibility of controlling the temperature variation very
  precisely and the cost of use lower than that of gas cooking;
- $\circ~$  It is widely used for making sauces , pulling bottoms , mixing compounds , making creams ;
- Equipped with 1 handle, it has a wide range of measures, those which then constitute a real kitchen battery;
- They are easy to handle and multipurpose and lend themselves to different types of cooking.

# Technochef - HIGH CASSEROLE 1 aluminum handle for INDUCTION, Ø 16 cm

HIGH CASSEROLE with 1 handle in PURE ALUMINUM with BOTTOM for INDUCTION 8 mm, diameter 160 mm, height 80 mm, capacity 1.5 liters.

KR-290-420