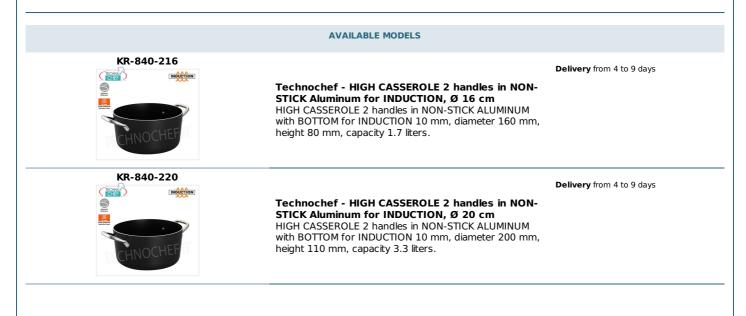

## **CE MARK**

| KR-840-224     | Technochef - HIGH CASSEROLE 2 handles in NON-<br>STICK Aluminum for INDUCTION, Ø 24 cm<br>HIGH CASSEROLE 2 handles in NON-STICK ALUMINUM<br>with BOTTOM for INDUCTION 10 mm, diameter 240 mm,<br>height 140 mm, capacity 5.6 l.         | <b>Delivery</b> from 4 to 9 days |
|----------------|-----------------------------------------------------------------------------------------------------------------------------------------------------------------------------------------------------------------------------------------|----------------------------------|
|                | <b>Technochef - HIGH CASSEROLE 2 handles in NON-<br/>STICK Aluminum for INDUCTION, Ø 28 cm</b><br>HIGH CASSEROLE 2 handles in NON-STICK ALUMINUM<br>with BOTTOM for INDUCTION 10 mm, diameter 280 mm,<br>height 160 mm, capacity 9,0 l. | <b>Delivery</b> from 4 to 9 days |
| TECHNICAL CARD |                                                                                                                                                                                                                                         |                                  |
| CODE/PICTURES  | DESCRIPTION                                                                                                                                                                                                                             | PRICE/DELIVERY                   |
| KR840-116      | <b>Technochef - NON-STICK ALUMINUM COVER Ø 16<br/>cm</b><br>Non-stick aluminum cover, diameter 160 mm.                                                                                                                                  | <b>Delivery</b> from 4 to 9 days |
| KR840-120      | <b>Technochef - NON-STICK ALUMINUM COVER Ø 20<br/>cm</b><br>Non-stick aluminum lid, diameter 200 mm.                                                                                                                                    | <b>Delivery</b> from 4 to 9 days |
| KR840-124      | <b>Technochef - NON-STICK ALUMINUM COVER Ø 24<br/>cm</b><br>Non-stick aluminum cover, 240 mm diameter.                                                                                                                                  | <b>Delivery</b> from 4 to 9 days |
| KR840-128      | Technochef - NON-STICK ALUMINUM COVER Ø 28<br>cm<br>Non-stick aluminum lid, diameter 280 mm.                                                                                                                                            | <b>Delivery</b> from 4 to 9 days |