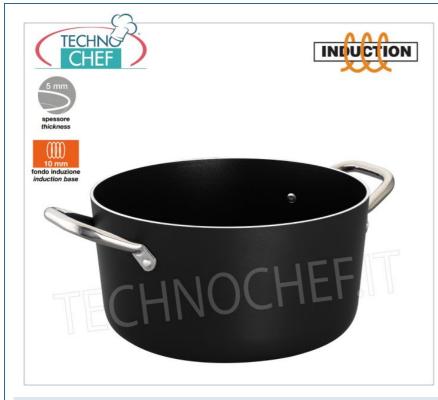

## PROFESSIONAL DESCRIPTION

HIGH CASSEROLE with 2 non-stick ALUMINUM handles with INDUCTION BOTTOM 10 mm, COMPLETE RANGE with Ø from 160 mm to 280 mm :

- Professional line in 99% pure aluminum , extra strong , with excellent thermal conduction , very resistant , thickness 5 mm ;
- $\circ~$  Safe from the hygienic point of view and compliant with current HACCP standards ;
- $\circ~$  Can be used for induction cooking thanks to the ferritic steel disc;
- Induction bottom 10 mm thick ;
- Some advantages of induction cooking are **the homogeneity of the heat**, the possibility of **controlling** the **temperature variation** very precisely and the cost of use lower than that of gas cooking;
- $\circ~$  The main feature of this product is ease of cleaning and maintenance ;
- The high casserole is a very versatile tool and is especially suitable for **braising**, **roasting**, **gratinating**, **stewing** and **stirring**. Particularly suitable for the **preparation of sauces and creams**.