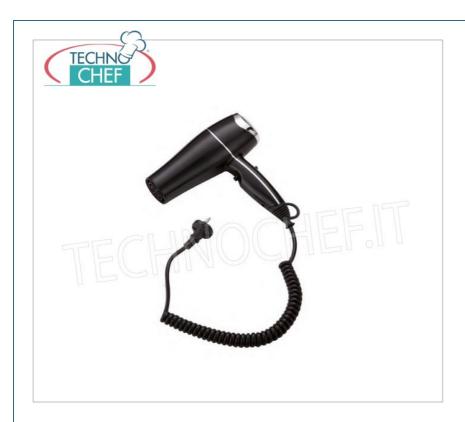

Services and Technologies for professional catering since 1973

| CODE      | DESCRIPTION                                                                                                  | PRICE/DELIVERY                   |
|-----------|--------------------------------------------------------------------------------------------------------------|----------------------------------|
| TX-TDF/2N | Drawer hairdryer, black ABS body, 3 speed settings, low noise, V.230/1, Watt.1800, dimensions 205x80x250h mm | <b>Delivery</b> from 4 to 9 days |

### DRAWER HAIR DRYER - 1800 W:

- black ABS body with chrome finish;
- 3 air speed / temperature adjustments;
- $\circ~\mbox{Low}$  operating noise and excellent hot air flow which allows fast drying;
- Self-protection system against overheating;
- Spiral power cable length 60/120 cm.

# TECHNICAL FEATURES:

- Operation: Safety release button
- o Degree of electrical protection: CLASS II (double insulation)
- Supply voltage: 220V 240V
- Frequency: 50-60Hz
- Power: 3 settings max.1800 W
- Weight: 600 gr.