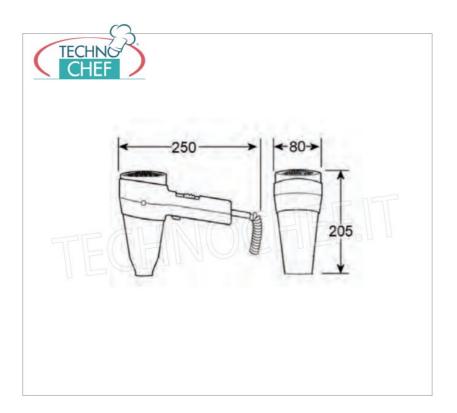

Services and Technologies for professional catering since 1973

| CODE      | DESCRIPTION                                                                                                  | PRICE/DELIVERY                   |
|-----------|--------------------------------------------------------------------------------------------------------------|----------------------------------|
| TX-TDF/2N | Drawer hairdryer, black ABS body, 3 speed settings, low noise, V.230/1, Watt.1800, dimensions 205x80x250h mm | <b>Delivery</b> from 4 to 9 days |

| CE MARK                   |          |  |
|---------------------------|----------|--|
| TECHNICAL CARD            |          |  |
| power supply              | Monofase |  |
| Volts                     | V 230/1  |  |
| frequency (Hz)            | 50       |  |
| motor power capacity (Kw) | 1,8      |  |
| net weight (Kg)           | 0,6      |  |
| breadth (mm)              | 205      |  |
| depth (mm)                | 80       |  |
| height (mm)               | 250      |  |
|                           |          |  |