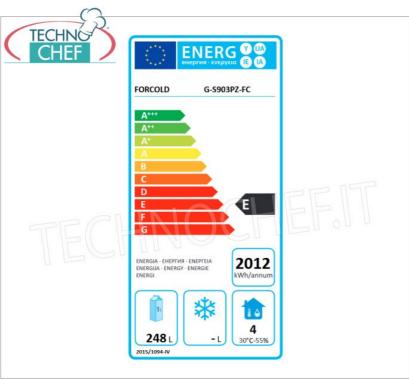

Services and Technologies for professional catering since 1973

| CODE                     | DESCRIPTION                                                                                                                                                    | PRICE/DELIVERY                    |
|--------------------------|----------------------------------------------------------------------------------------------------------------------------------------------------------------|-----------------------------------|
|                          | REFRIGERATED PIZZA COUNTER with 3 DOORS, GRANITE top, temp.+2°/+8°C, ECOLOGICAL in Class E, Gas R600a, V.230/1, Kw.0,435, Weight 198 Kg, dim.mm.1400x700x1020h | <b>Delivery</b> from 8 to 15 days |
| PROFESSIONAL DESCRIPTION |                                                                                                                                                                |                                   |

## CE MARK MADE IN ASIA

| MADE IN ASIA              |          |  |
|---------------------------|----------|--|
| TECHNICAL CARD            |          |  |
| power supply              | Monofase |  |
| Volts                     | V 230/1  |  |
| frequency (Hz)            | 50       |  |
| motor power capacity (Kw) | 0,435    |  |
| net weight (Kg)           | 198      |  |
| gross weight (Kg)         | 223      |  |
| breadth (mm)              | 1400     |  |
| depth (mm)                | 700      |  |
| height (mm)               | 1020     |  |
|                           |          |  |