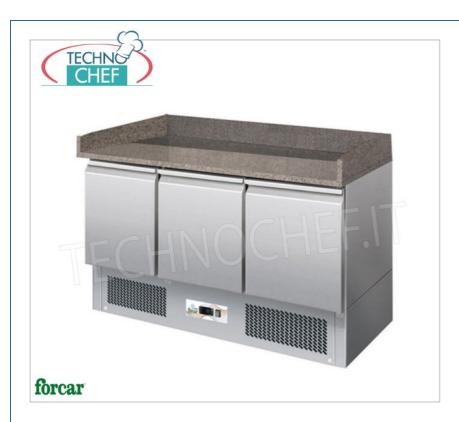

Services and Technologies for professional catering since 1973  $\,$ 

| CODE                     | DESCRIPTION                                                                                                                                                             | PRICE/DELIVERY                    |
|--------------------------|-------------------------------------------------------------------------------------------------------------------------------------------------------------------------|-----------------------------------|
| FO-G-S903PZ              | REFRIGERATED PIZZA COUNTER with 3 DOORS, GRANITE top, Temp.+2°/+8°C, Static, ECOLOGICAL in Class C, Gas R600a, V.230/1, Kw.0.235, Weight 170 Kg, dim.mm. 1400x700x1020h | <b>Delivery</b> from 8 to 15 days |
| PROFESSIONAL DESCRIPTION |                                                                                                                                                                         |                                   |

REFRIGERATED PIZZA COUNTER 3 DOORS, with GRANITE WORKTOP and BACKPACK, Temp.+2 $^{\circ}$ /+8 $^{\circ}$ , Static, ECOLOGICAL in Class C  $^{\circ}$ 

• AISI 304 stainless steel structure;

- granite top with splashback on 3 sides;
- bottom with rounded corners;
- stainless steel backrest;
- o possibility of leaning against the wall;
- capacity 368 litres;
- built-in extractable group for easy maintenance;
- $\circ\,$  electronic temperature control with digital thermostat;
- electric resistance around the door frame to eliminate condensation;
- static refrigeration;
- automatic evaporation of condensation water,
- o off-cycle defrost;
- max ambient temperature/humidity:+32°C / 55%HR;
- insulation thickness 50 mm;
- ECOLOGICAL refrigerant GAS R600a;
- Energy CLASS C;
- o door with return spring;
- o door seal removable without tools,
- Height-adjustable AISI 304 stainless steel feet .