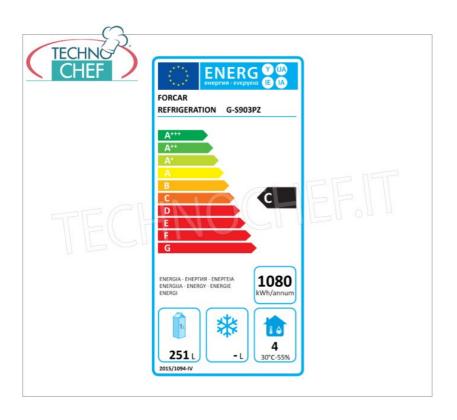

Services and Technologies for professional catering since 1973  $\,$ 

| CODE                     | DESCRIPTION                                                                                                                                                             | PRICE/DELIVERY                    |
|--------------------------|-------------------------------------------------------------------------------------------------------------------------------------------------------------------------|-----------------------------------|
| FO-G-S903PZ              | REFRIGERATED PIZZA COUNTER with 3 DOORS, GRANITE top, Temp.+2°/+8°C, Static, ECOLOGICAL in Class C, Gas R600a, V.230/1, Kw.0.235, Weight 170 Kg, dim.mm. 1400x700x1020h | <b>Delivery</b> from 8 to 15 days |
| PROFESSIONAL DESCRIPTION |                                                                                                                                                                         |                                   |

REFRIGERATED PIZZA COUNTER 3 DOORS, with GRANITE WORKTOP and BACKPACK, Temp.+2 $^{\circ}$ /+8 $^{\circ}$ , Static, ECOLOGICAL in Class C  $^{\circ}$ 

• AISI 304 stainless steel structure;

- granite top with splashback on 3 sides;
- bottom with rounded corners;
- stainless steel backrest;
- o possibility of leaning against the wall;
- capacity 368 litres;
- built-in extractable group for easy maintenance;
- $\circ\,$  electronic temperature control with digital thermostat;
- electric resistance around the door frame to eliminate condensation;
- static refrigeration;
- automatic evaporation of condensation water,
- o off-cycle defrost;
- max ambient temperature/humidity:+32°C / 55%HR;
- insulation thickness 50 mm;
- ECOLOGICAL refrigerant GAS R600a;
- Energy CLASS C;
- o door with return spring;
- o door seal removable without tools,
- Height-adjustable AISI 304 stainless steel feet .