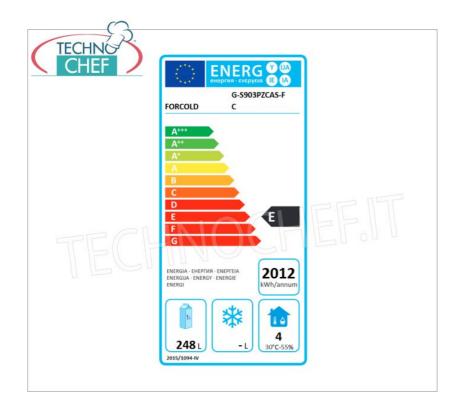

## • AISI 201 stainless steel structure;

- granite top with splashback on 3 sides ;
- Operating temperature.+2°/+8°
- 6-drawer chest of drawers for pizza dough containers;
- gross capacity lt. 257 ;
- built-in extractable group for easy maintenance;
- electronic temperature control with digital thermostat;
- electric resistance around the door frame to eliminate condensation;
- $\,\circ\,$  Circular flow of the cold air so as not to directly touch the product;
- Automatic defrost with electric resistance and automatic control of the defrost temperature ;
- Ventilated refrigeration ;
- automatic evaporation of condensation water;
- max temperature: +35°C
- ambient humidity: 50%HR;
- insulation thickness 45 mm ;
- Energy Consumption Class E;
- ECOLOGICAL refrigerant gas R600a;
- door with return spring;
- door seal removable without tools,
- bottom with rounded corners;
- Height-adjustable feet in Aisi 201 stainless steel .
- possibility of leaning against the wall;
- stainless steel backrest;