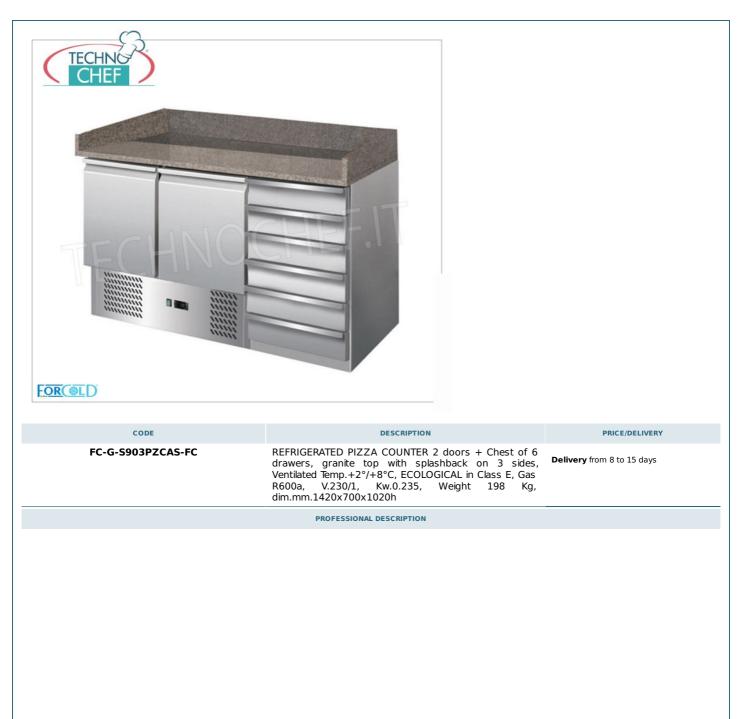

## REFRIGERATED PIZZA COUNTER 2 DOORS + 6 DRAWER CHEST, Temp.+2°/+8°, Static, ECOLOGICAL in Class E :

## • AISI 201 stainless steel structure;

- granite top with splashback on 3 sides ;
- Operating temperature.+2°/+8°
- 6-drawer chest of drawers for pizza dough containers;
- gross capacity lt. 257 ;
- built-in extractable group for easy maintenance;
- electronic temperature control with digital thermostat;
- electric resistance around the door frame to eliminate condensation;
- $\,\circ\,$  Circular flow of the cold air so as not to directly touch the product;
- Automatic defrost with electric resistance and automatic control of the defrost temperature ;
- Ventilated refrigeration ;
- automatic evaporation of condensation water;
- max temperature: +35°C
- ambient humidity: 50%HR;
- insulation thickness 45 mm ;
- Energy Consumption Class E;
- ECOLOGICAL refrigerant gas R600a;
- door with return spring;
- door seal removable without tools,
- bottom with rounded corners;
- Height-adjustable feet in Aisi 201 stainless steel .
- possibility of leaning against the wall;
- stainless steel backrest;

## Supplied :

- 3 GN 1/1 grids (mm 530x325)
- 6 pairs of guides
- 6 drawers

## CE MARK MADE IN ASIA

| TECHNICAL CARD            |          |
|---------------------------|----------|
| power supply              | Monofase |
| Volts                     | V 230/1  |
| frequency (Hz)            | 50       |
| motor power capacity (Kw) | 0,235    |
| net weight (Kg)           | 198      |
| gross weight (Kg)         | 223      |
| breadth (mm)              | 1420     |
| depth (mm)                | 700      |
| height (mm)               | 1020     |
|                           |          |